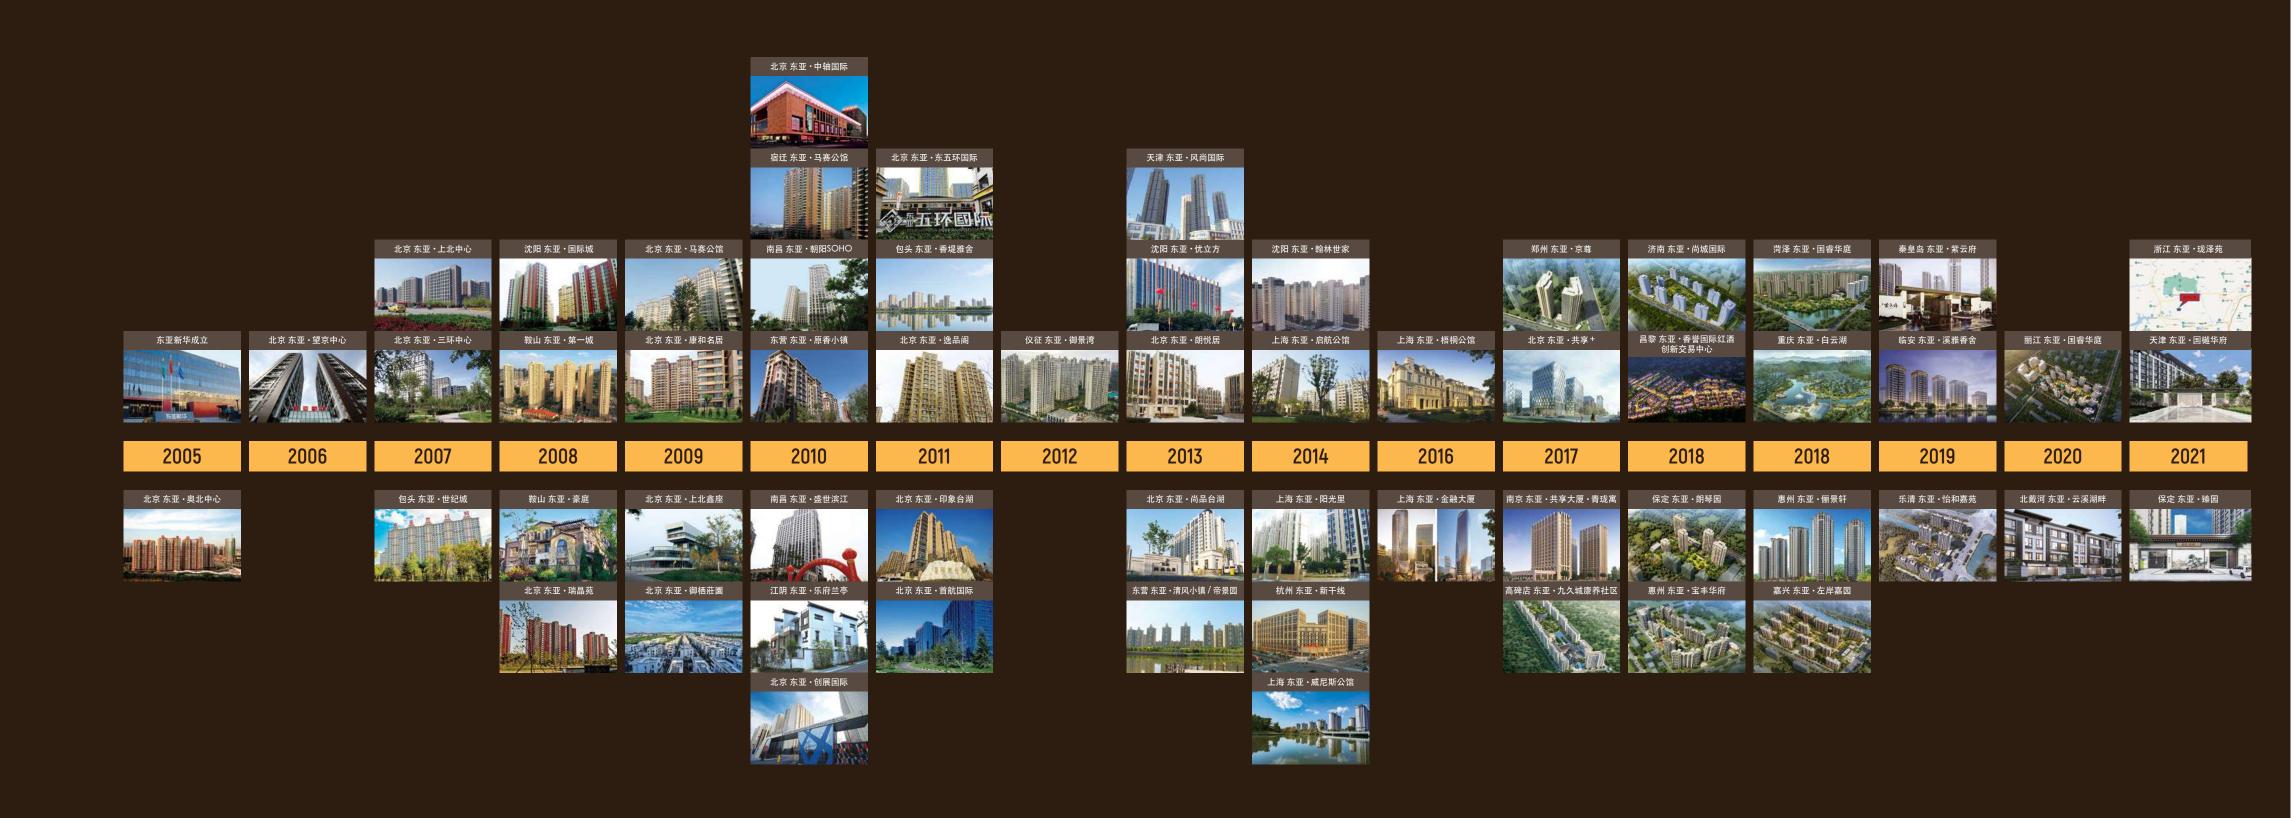

#### 2<sup>nd</sup> STOREY

3 Garden (Non-accessible)

- A Main Entrance
- B Side Gate

- E Lift Lobby
- F Water Tank on Roof

Dongya Xinhua Group is a property developer with an extensive real estate development record in China. Established in Beijing in 2005, the development footprint of the Group covers 39 provinces and municipalities, including Beijing, Shanghai, Tianjin, Chongqing, Liaoning, Hebei, Inner Mongolia Autonomous Region, Shandong, Henan, Jiangsu, Jiangxi, Guangdong, Zhejiang, Yunnan, and others. The total development area of the Group covers 152 million square feet, with a cumulative gross sales revenue of over S\$21 billion. The Group has also won many prestigious awards and honours throughout the years. It has been ranked by China Real Estate Association in China's Top 500 Real Estate Development Enterprises across several years, and is ranked in China's Top 100 Property Management Companies for the year 2022.