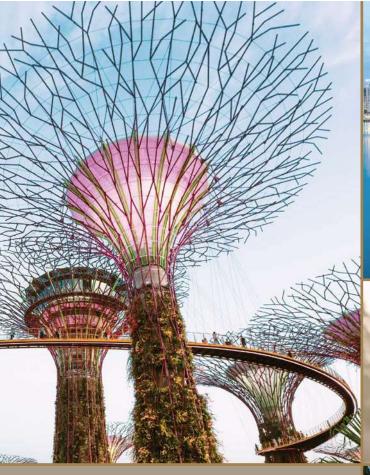

Bask in nature From the Kallang River to the East Coast Park

## Nature and nurture in schools of your choice

A realm of blues and greens flows around γou - with a first-hand view at the transformation of the Kallang Basin. Soak in vistas of serenitγ with connections to East Coast Park, Gardens bγ the Baγ and the Kallang River for your dose of peaceful tranquilitγ.