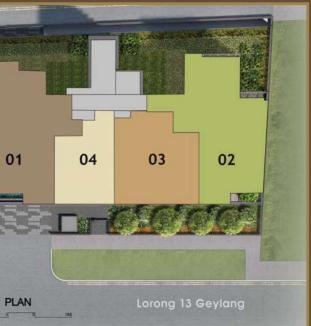

## $(\mathbf{\hat{G}})$ Site Plan

#### 2<sup>nd</sup> STOREY

3 Garden (Non-accessible)

- A Main Entrance
- B Side Gate

- E Lift Lobby
- F Water Tank on Roof

Dongya Xinhua Group is a property developer with an extensive real estate development record in China. Established in Beijing in 2005, the development footprint of the Group covers 39 provinces and municipalities, including Beijing, Shanghai, Tianjin, Chongqing, Liaoning, Hebei, Inner Mongolia Autonomous Region, Shandong, Henan, Jiangsu, Jiangxi, Guangdong, Zhejiang, Yunnan, and others. The total development area of the Group covers 152 million square feet, with a cumulative gross sales revenue of over S\$21 billion. The Group has also won many prestigious awards and honours throughout the years. It has been ranked by China Real Estate Association in China's Top 500 Real Estate Development Enterprises across several years, and is ranked in China's Top 100 Property Management Companies for the year 2022.