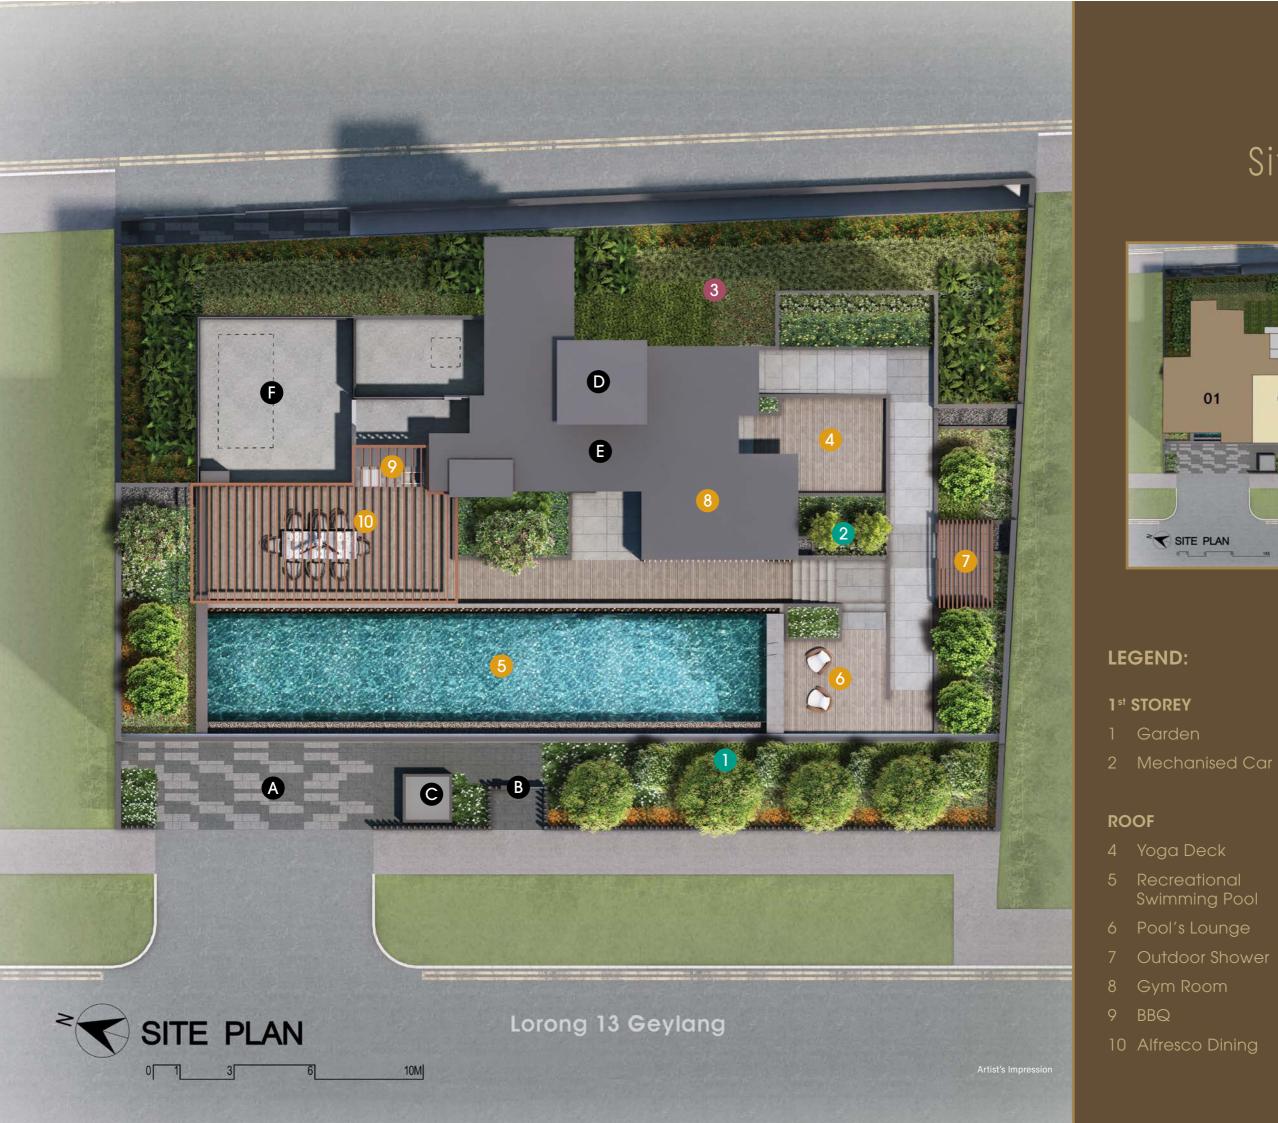

## $(\mathbf{\hat{G}})$ Site Plan

#### 2<sup>nd</sup> STOREY

3 Garden (Non-accessible)

- A Main Entrance
- B Side Gate

- E Lift Lobby
- F Water Tank on Roof

Dongya Xinhua Group is a property developer with an extensive real estate development record in China. Established in Beijing in 2005, the development footprint of the Group covers 39 provinces and municipalities, including Beijing, Shanghai, Tianjin, Chongqing, Liaoning, Hebei, Inner Mongolia Autonomous Region, Shandong, Henan, Jiangsu, Jiangxi, Guangdong, Zhejiang, Yunnan, and others. The total development area of the Group covers 152 million square feet, with a cumulative gross sales revenue of over S\$21 billion. The Group has also won many prestigious awards and honours throughout the years. It has been ranked by China Real Estate Association in China's Top 500 Real Estate Development Enterprises across several years, and is ranked in China's Top 100 Property Management Companies for the year 2022.