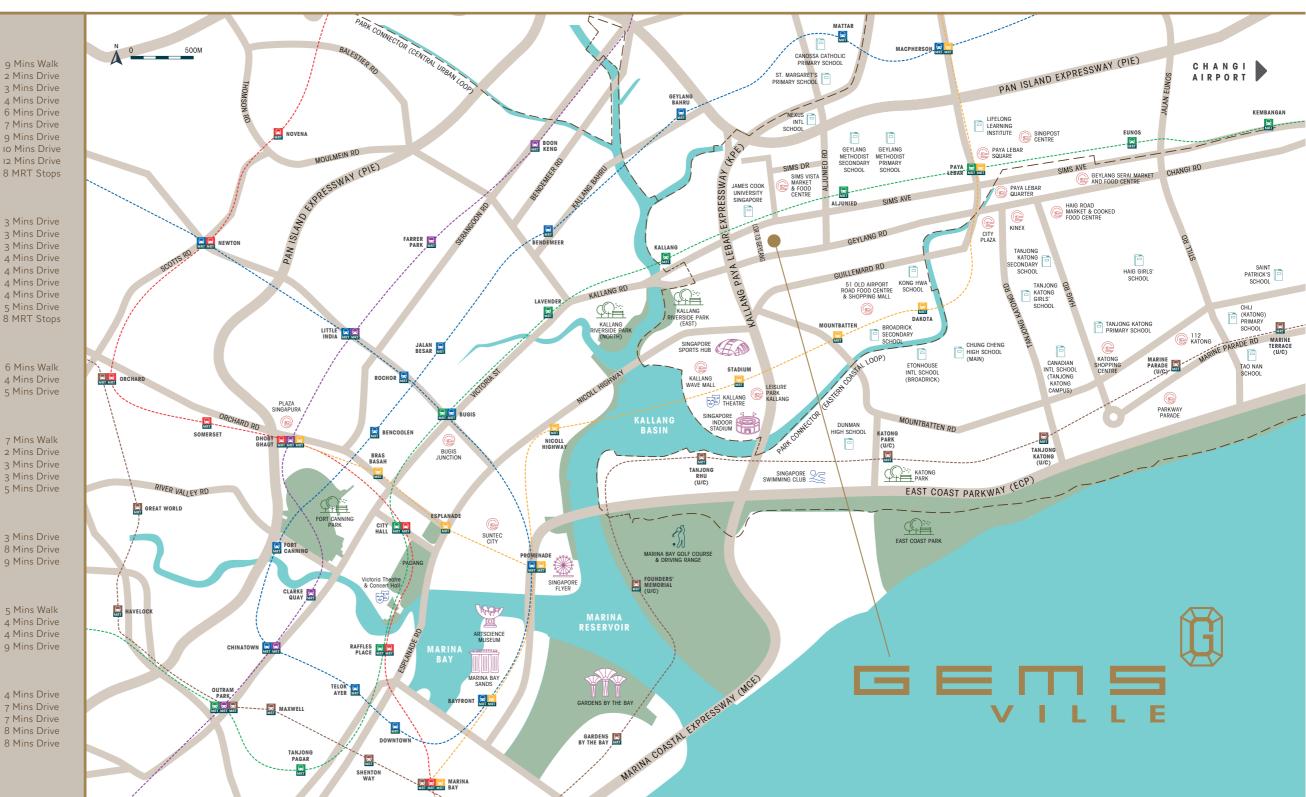

### A sparkling central location

With mere minutes to all forms of comforts, Gems Ville sits at a crossroads of conveniences and connectivity. Easy access to a selection of amenities ensures you'll never have to go far for your heart's desires, while quick connections to MRT stations within a 10-minute walk and a 6-minute drive to major expressways keep you connected to the wider Singapore around you.

#### CONNECTIVITY

| Kallang MRT Station<br>Aljunied MRT Station |
|---------------------------------------------|
| · · · · · · · · · · · · · · · · · · ·       |
| Paγa Lebar MRT Interchange                  |
| Mountbatten MRT Station                     |
| Nicoll Highway                              |
| Kallang Paya Lebar Expressway (KPE)         |
| Pan Island Expresswaγ (PIE)                 |
| Central Expressway (CTE)                    |
| East Coast Parkway Expressway (ECP)         |
| Changi Airport                              |

#### SHOPPING & DINING

| Paγa Lebar Square    |
|----------------------|
| Paγa Lebar Quarter   |
| SingPost Centre      |
| KINEX Shopping Mall  |
| City Plaza           |
| Kallang Wave Mall    |
| Leisure Park Kallang |
| Suntec City          |
| Jewel Changi Airport |
|                      |

#### FOOD & BEVERAGE

| Sims Vista Market & Food Centre       | ( |
|---------------------------------------|---|
| Old Airport Road Food Centre          | 2 |
| Haig Road Market & Cooked Food Centre | 5 |

#### EDUCATION

| James Cook University Singapore |
|---------------------------------|
| Geylang Methodist School        |
| Canossa Convent Pri             |
| Nexus International School      |
| Kong Hwa School                 |
|                                 |

NATURE

| Kallang Riverside Park |
|------------------------|
| East Coast Park        |
| Gardens by the Bay     |

#### SPORTS/RECREATION

| Singapore Badminton Hall                |
|-----------------------------------------|
| Kallang Active SG Tennis Centre         |
| Singapore Sports Hub (National Stadium) |
| Marina Bay Golf Course                  |

#### ARTS/ENTERTAINMEMT

| Goodman Arts Centre                  |
|--------------------------------------|
| Singapore Indoor Stadium             |
| Esplanade – Theatres on the Baγ      |
| Victoria Theatre and Concert Hall    |
| Marina Bay Sands & ArtScience Museum |
|                                      |