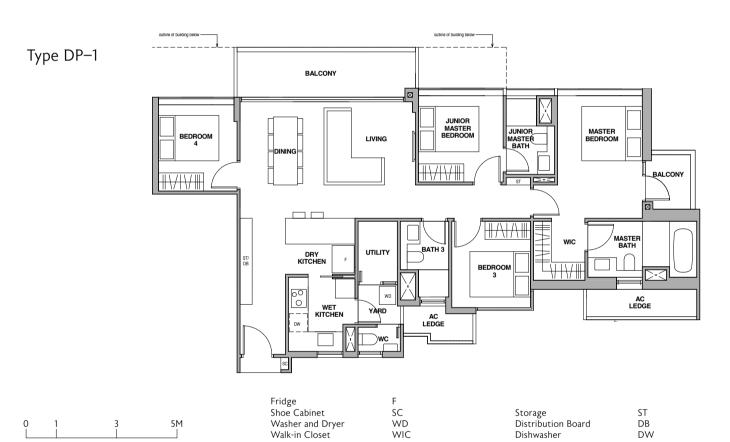

### Type DP-1(p)

137 sq m / 1475 sq ft Inclusive of 17 sq m PES & 7 sq m AC Ledge

Block 2C #01-28 \*

### Type DP-1(h)

133 sq m / 1432 sq ft

Block 2C #02-27 to #04-27 Block 2C

Block 2D Block 2D #02-30 to #04-30 \* #05-30 \*

Type DP-1

133 sq m / 1432 sq ft

Inclusive of 13 sq m Balcony & 7 sq m AC Ledge

#02-28 to #04-28 \*