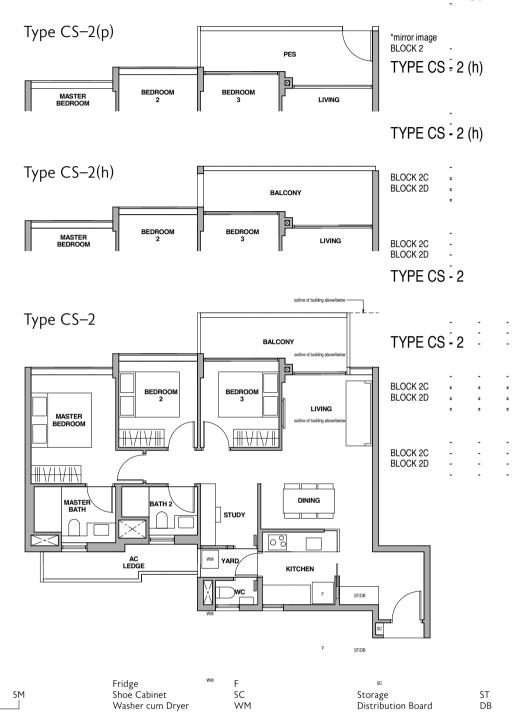

### Type CS-2(h) Type CS-2(p)

Block 2 Block 2C Block 2D #01-32 \*

Washer cum Dryer

# 100 sq m / 1076 sq ft

Block 2 Block 6 #05-06 \* Block 2B #05-17 Block 2C #05-24 \* #05-53

### Type CS-2 Inclusive of 10 sq m Balcony & 6 sq m AC Ledge

#05-40 Block 6B Block 2D

# 99 sq m / 1066 sq ft

Block 2 #02-06 to #04-06 \* Block 2B #02-17 to #04-17 Block 2C #02-24 to #04-24 \*

Block 2D #02-32 to #04-32 \* #05-32 \*

\* Mirror Image

Block 6

Block 6B

#02-40 to #04-40 \*

#02-45 to #04-45