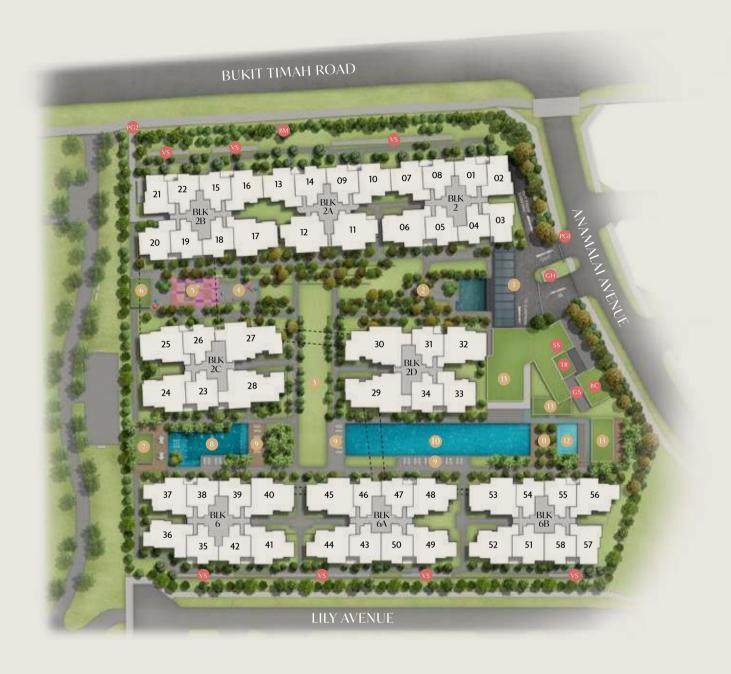

Site Plan Roof Plan

Artist's Impression

Artist's Impression

#### **FACILITIES**

- 1 Arrival Lounge
- 2 Forest Grove Courtyard
- Central Green
- 4 Play Deck
- 6 Children's Playground
- 6 BBQ Pavilion

- Poolside BBQ Pavilion
- 8 Spa Pool
- 9 Pool Deck
- 10 50m Lap Pool
- 11 Canopy Deck
- 12 Children's Pool
- 13 Clubhouse
  - a. Function Room
  - b. Party Room
  - c. Reading Room
  - d. Children's Indoor Play Area

  - f. Party Deck
  - g. Changing Rooms & Steam Rooms

### ROOF

- 14 Reflexology Deck
- 15 Meditation Pavilion
- 16 Outdoor Fitness Area
- 17 Recreational Tennis Court
- 18 Gourmet Pavilion
- 19 Hammock Garden Deck

#### OTHERS

- 20 Garden Pavilion
- 21 Swing Garden Deck
- Water Tank
- B Bridge
- Pedestrian Gate 2

Guard House

BC Bin Centre

Sub-station

Ventilation Shaft

Pedestrian Gate 1

- Bulk Meter Genset
- Transformer Room
- Bridge Above