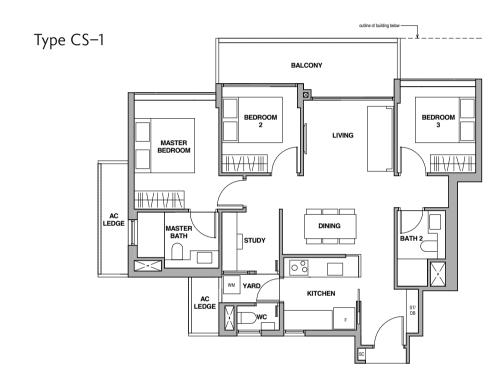

## 3-Bedroom + Study

Fridge Shoe Cabinet Storage Distribution Board Washer cum Dryer

Type CS-1(h) Type CS-1

97 sq m / 1044 sq ft

97 sq m / 1044 sq ft Inclusive of 10 sq m Balcony & 6 sq m AC Ledge Inclusive of 10 sq m Balcony & 6 sq m AC Ledge

Block 2A #05-11 #05-12 \*

Block 2A #02-11 to #04-11 #02-12 to #04-12 \*

<sup>\*</sup> Mirror Image

-BEDROOM + STUDY 3-Bedroom + Study

-mTBEDROOM + STUDY

BLOCK 2
TYPE CS - 2 (p)