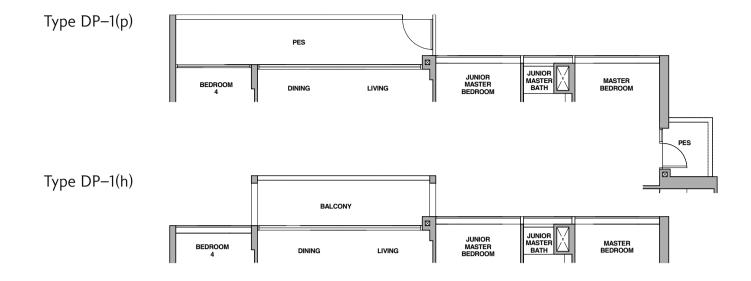

### Type DP-1(p)

137 sq m / 1475 sq ft Inclusive of 17 sq m PES & 7 sq m AC Ledge

Block 2C #01-28 \*

### Type DP-1(h)

133 sq m / 1432 sq ft

Block 2C #02-27 to #04-27 Block 2C

Block 2D Block 2D #02-30 to #04-30 \* #05-30 \*

Type DP-1

133 sq m / 1432 sq ft

Inclusive of 13 sq m Balcony & 7 sq m AC Ledge

#02-28 to #04-28 \*