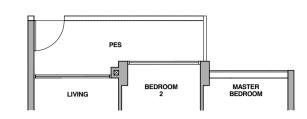

-BEDROOM + STUDY

-BEDROOM + STUDY TYPE BS - 1 (p)

| Type BS–1(p)            | Type BS-1(h)                 | Type BS-1                   |
|-------------------------|------------------------------|-----------------------------|
| '2 sq m / 775 sq ft     | 72 sq m / 775 sq ft          | 67 sq m / 721 sq ft         |
| nclusive of 11 sq m PES | Inclusive of 11 sq m Balcony | Inclusive of 6 sq m Balcony |
| 3 sq m AC Ledge         | & 3 sq m AC Ledge            | & 3 sq m AC Ledge           |
| Block 2C                | Block 2C                     | Block 2C                    |
| #01-23                  | #05-23                       | #02-23 to #04-23            |
| slock 2D                | Block 2D                     | Block 2D                    |
| ±01-34 *                | #05-34 *                     | #02-34 to #04-34 *          |
| Block 6A                | Block 6A                     | Block 6A                    |
| ±01-43                  | #05-43                       | #02-43 to #04-43            |
| ±01-50 *                | #05-50 *                     | #02-50 to #04-50 *          |
| Block 6B                | Block 6B                     | Block 6B                    |
| 191-51                  | #05-51                       | #02-51 to #04-51            |
| 191-58 *                | #05-58 *                     | #02-58 to #04-58 *          |
|                         |                              |                             |

Storage Distribution Board

TYPE BS - 1 (p) \*mirror image TYPE BS - 1 (h) BLOCK 2C BLOCK 2D TYPE BS - 1 BLOCK 2C BLOCK 2D