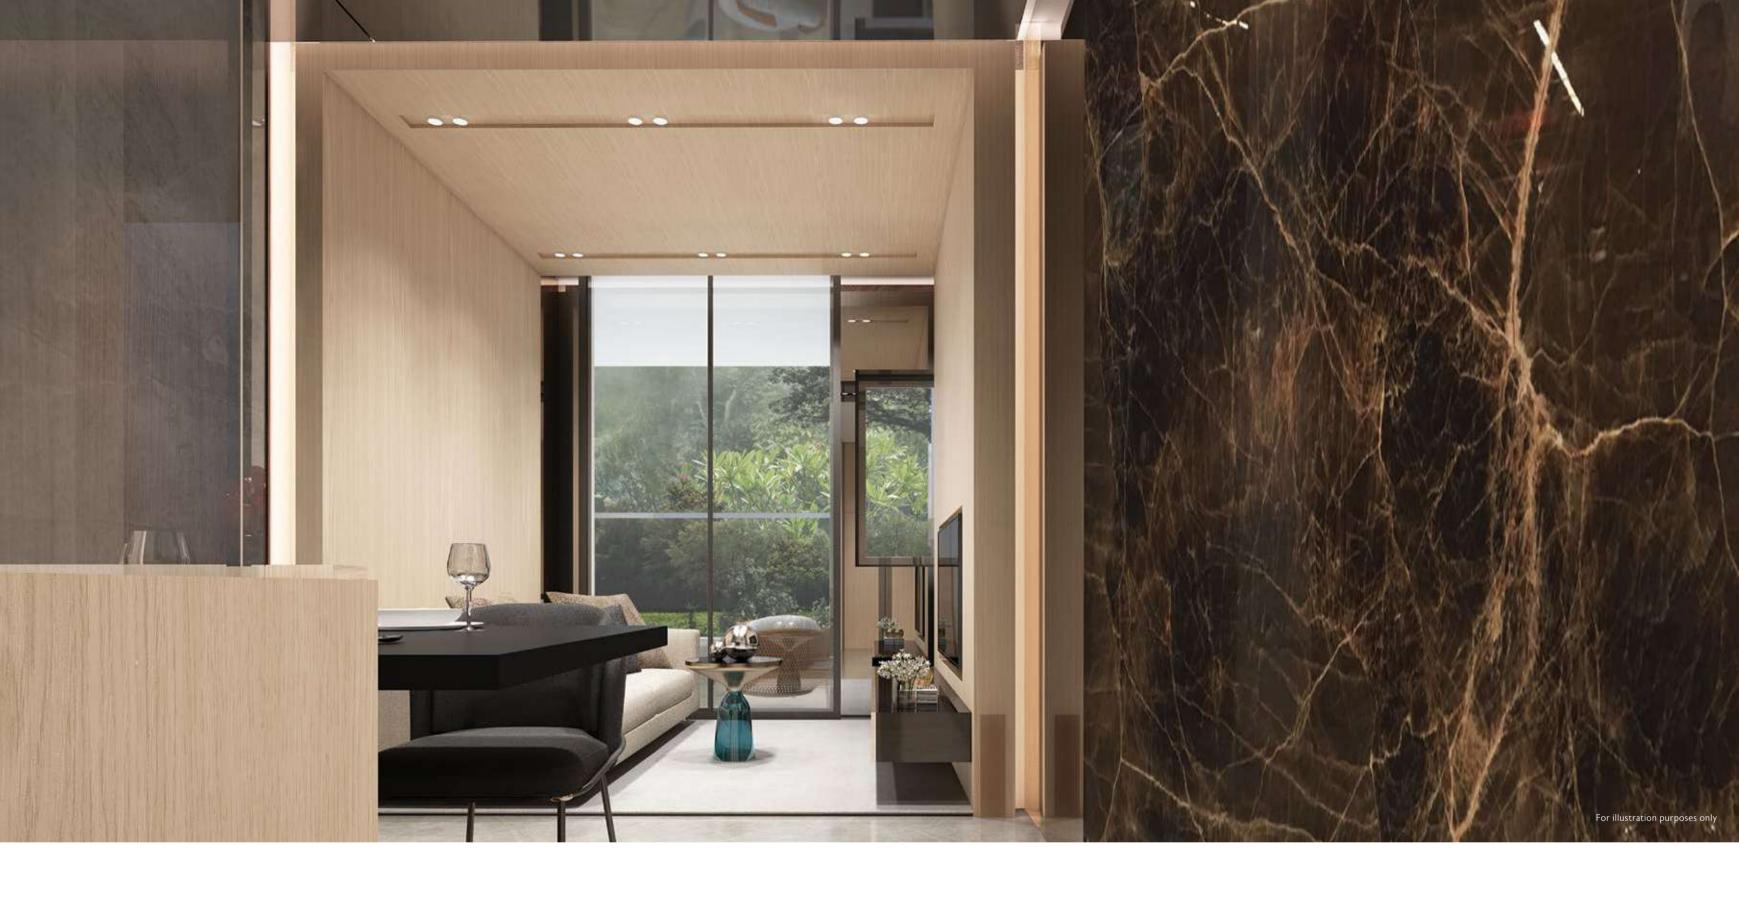

# A Sophisticated Palette

A carefully chosen material palette lends elegance to the interiors of Royalgreen. The living and dining areas come with marble flooring, while the bedrooms have timber floors. The overall look is understated, tasteful, and refined.