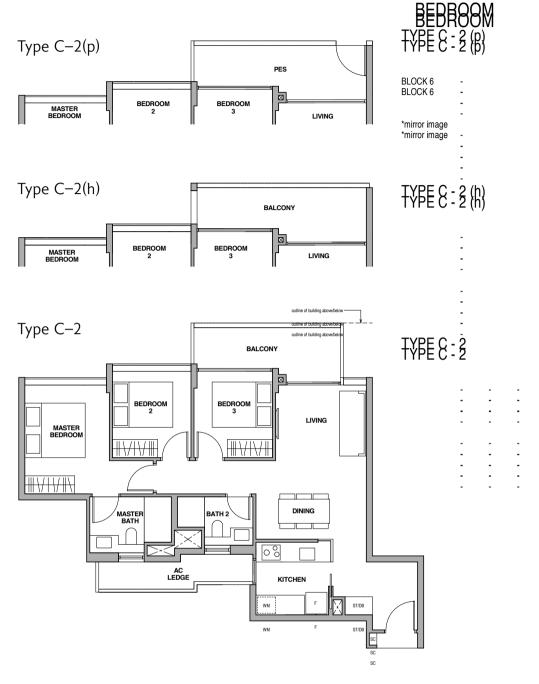

Fridge Shoe Cabinet Washer cum Dryer Storage Distribution Board

| Type C–2(p)                                                          | Type C–2(h)                                                              | Type C-2                                                                | 814                                                                                                                                                                                                                                                                                                                                                                                                                                                                                                                                                                                                                                                                                                                                                                                                                                                                                                                                                                                                                                                                                                                                                                                                                                                                                                                                                                                                                                                                                                                                                                                                                                                                                                                                                                                                                                                                                                                                                                                                                                                                                                                            |
|----------------------------------------------------------------------|--------------------------------------------------------------------------|-------------------------------------------------------------------------|--------------------------------------------------------------------------------------------------------------------------------------------------------------------------------------------------------------------------------------------------------------------------------------------------------------------------------------------------------------------------------------------------------------------------------------------------------------------------------------------------------------------------------------------------------------------------------------------------------------------------------------------------------------------------------------------------------------------------------------------------------------------------------------------------------------------------------------------------------------------------------------------------------------------------------------------------------------------------------------------------------------------------------------------------------------------------------------------------------------------------------------------------------------------------------------------------------------------------------------------------------------------------------------------------------------------------------------------------------------------------------------------------------------------------------------------------------------------------------------------------------------------------------------------------------------------------------------------------------------------------------------------------------------------------------------------------------------------------------------------------------------------------------------------------------------------------------------------------------------------------------------------------------------------------------------------------------------------------------------------------------------------------------------------------------------------------------------------------------------------------------|
| 92 sq m / 990 sq ft<br>Inclusive of 10 sq m PES<br>& 6 sq m AC Ledge | 92 sq m / 990 sq ft<br>Inclusive of 10 sq m Balcony<br>& 6 sq m AC Ledge | 91 sq m / 980 sq ft<br>Inclusive of 9 sq m Balcony<br>& 6 sq m AC Ledge | BLOCK 28 21   33   15   16   17   18   10   17   18   10   18   10   18   19   10   18   10   18   10   18   10   18   10   18   10   18   10   18   10   18   10   18   10   18   10   18   10   18   10   18   10   18   10   18   10   18   10   18   10   18   10   18   10   18   10   18   10   18   10   18   10   18   10   18   10   18   10   18   10   18   10   18   10   18   10   18   10   18   10   18   10   18   10   18   10   18   10   18   10   18   10   18   10   18   10   18   10   18   10   18   10   18   10   18   10   18   10   18   10   18   10   18   10   18   10   18   10   18   10   18   10   18   10   18   10   18   10   18   10   18   10   18   10   18   10   18   10   18   10   18   10   18   10   18   10   18   10   18   10   18   10   18   10   18   10   18   10   18   10   18   10   18   10   18   10   18   10   18   10   18   10   18   10   18   10   18   10   18   10   18   10   18   10   18   10   18   10   18   10   18   10   18   10   18   10   18   10   18   10   18   10   18   10   18   10   18   10   18   10   18   10   18   10   18   10   18   10   18   10   18   10   18   10   18   10   18   10   18   10   18   10   18   10   18   10   18   10   18   10   18   10   18   10   18   10   18   10   18   10   18   10   18   10   18   10   18   10   18   10   18   10   18   10   18   10   18   10   18   10   18   10   18   10   18   10   18   10   18   10   18   10   18   10   18   10   18   10   18   10   18   10   18   10   18   10   18   10   18   10   18   10   18   10   18   10   10                                                                                                                                                                                                                                                                                                                                                                                                                                                                                                                               |
| Block 6                                                              | Block 6                                                                  | Block 6                                                                 | 12 June 12 June 107 June 108 June 101 J |
| #01-37                                                               | #05-37                                                                   | #02-37 to #04-37                                                        | Block 3C                                                                                                                                                                                                                                                                                                                                                                                                                                                                                                                                                                                                                                                                                                                                                                                                                                                                                                                                                                                                                                                                                                                                                                                                                                                                                                                                                                                                                                                                                                                                                                                                                                                                                                                                                                                                                                                                                                                                                                                                                                                                                                                       |
| #01-41                                                               | #05-41                                                                   | #02-41 to #04-41                                                        | tridge above                                                                                                                                                                                                                                                                                                                                                                                                                                                                                                                                                                                                                                                                                                                                                                                                                                                                                                                                                                                                                                                                                                                                                                                                                                                                                                                                                                                                                                                                                                                                                                                                                                                                                                                                                                                                                                                                                                                                                                                                                                                                                                                   |
| Block 6A                                                             | Block 6A                                                                 | Block 6A                                                                | 24 Las January Borings above CK 20                                                                                                                                                                                                                                                                                                                                                                                                                                                                                                                                                                                                                                                                                                                                                                                                                                                                                                                                                                                                                                                                                                                                                                                                                                                                                                                                                                                                                                                                                                                                                                                                                                                                                                                                                                                                                                                                                                                                                                                                                                                                                             |
| #01-44 *                                                             | #05-44 *                                                                 | #02-44 to #04-44 *                                                      | \ \ \ \ \ \ \ \ \ \ \ \ \ \ \ \ \ \ \                                                                                                                                                                                                                                                                                                                                                                                                                                                                                                                                                                                                                                                                                                                                                                                                                                                                                                                                                                                                                                                                                                                                                                                                                                                                                                                                                                                                                                                                                                                                                                                                                                                                                                                                                                                                                                                                                                                                                                                                                                                                                          |
| #01-48 *                                                             | #05-48 *                                                                 | #02-48 to #04-48 *                                                      | 8LOCK 29 (1971)                                                                                                                                                                                                                                                                                                                                                                                                                                                                                                                                                                                                                                                                                                                                                                                                                                                                                                                                                                                                                                                                                                                                                                                                                                                                                                                                                                                                                                                                                                                                                                                                                                                                                                                                                                                                                                                                                                                                                                                                                                                                                                                |
| #01-49                                                               | #05-49                                                                   | #02-49 to #04-49                                                        | 38 739 40 34 33                                                                                                                                                                                                                                                                                                                                                                                                                                                                                                                                                                                                                                                                                                                                                                                                                                                                                                                                                                                                                                                                                                                                                                                                                                                                                                                                                                                                                                                                                                                                                                                                                                                                                                                                                                                                                                                                                                                                                                                                                                                                                                                |
| Block 6B                                                             | Block 6B                                                                 | Block 6B                                                                | 35 44 45 46 A                                                                                                                                                                                                                                                                                                                                                                                                                                                                                                                                                                                                                                                                                                                                                                                                                                                                                                                                                                                                                                                                                                                                                                                                                                                                                                                                                                                                                                                                                                                                                                                                                                                                                                                                                                                                                                                                                                                                                                                                                                                                                                                  |
| #01-52 *                                                             | #05-52 *                                                                 | #02-52 to #04-52 *                                                      | 41 July 48 Jun 8600                                                                                                                                                                                                                                                                                                                                                                                                                                                                                                                                                                                                                                                                                                                                                                                                                                                                                                                                                                                                                                                                                                                                                                                                                                                                                                                                                                                                                                                                                                                                                                                                                                                                                                                                                                                                                                                                                                                                                                                                                                                                                                            |
| #01-56 *                                                             | #05-56 *                                                                 | #02-56 to #04-56*                                                       | N                                                                                                                                                                                                                                                                                                                                                                                                                                                                                                                                                                                                                                                                                                                                                                                                                                                                                                                                                                                                                                                                                                                                                                                                                                                                                                                                                                                                                                                                                                                                                                                                                                                                                                                                                                                                                                                                                                                                                                                                                                                                                                                              |