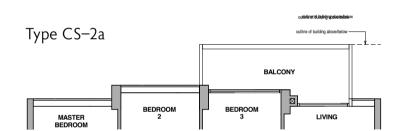

## 3-Bedroom + Study

Fridge Shoe Cabinet Storage Distribution Board Washer cum Dryer

Type CS-1(h) Type CS-1

97 sq m / 1044 sq ft

97 sq m / 1044 sq ft Inclusive of 10 sq m Balcony & 6 sq m AC Ledge Inclusive of 10 sq m Balcony & 6 sq m AC Ledge

Block 2A #05-11 #05-12 \*

Block 2A #02-11 to #04-11 #02-12 to #04-12 \*

<sup>\*</sup> Mirror Image

-BEDROOM + STUDY 3-Bedroom + Study

-mTBEDROOM + STUDY

BLOCK 2
TYPE CS - 2 (p)