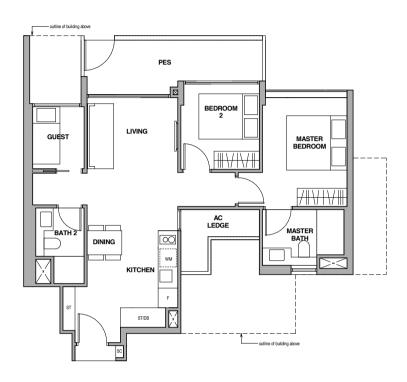

## Unit Distribution

Type B Type BP Type BS Type BG
2-Bedroom Premium 2-Bedroom + Study 2-Bedroom + Guest

#### BLOCK 2

| UNIT | 01      | 02     | 03      | 04     | 05      | 06      | 07      | 08      |
|------|---------|--------|---------|--------|---------|---------|---------|---------|
| 05   | BP-1(h) | B-2(h) | B-2(h)  | B-1(h) | BP-1(h) | CS-2(h) | BS-2(h) | BP-1(h) |
| 04   | BP-1    | B-2    | B-2     | B-1    | BP-1    | CS-2    | BS-2    | BP-1    |
| 03   | BP-1    | B-2    | B-2     | B-1    | BP-1    | CS-2    | BS-2    | BP-1    |
| 02   | BP-1    | B-2    | B-2     | B-1    | BP-1    | CS-2    | BS-2    | BP-1    |
| 01   | BP-1(p) | B-2(p) | BG-3(p) | -      | BP-1(p) | CS-2(p) | BS-2(p) | BP-1(p) |

#### BLOCK 2A

| UNIT | 09      | 10       | 11      | 12      | 13      | 14      |
|------|---------|----------|---------|---------|---------|---------|
| 05   | BP-1(h) | BS-2(h)  | CS-1(h) | CS-1(h) | BS-2(h) | BP-1(h) |
| 04   | BP-1    | BS-2     | CS-1    | CS-1    | BS-2    | BP-1    |
| 03   | BP-1    | BS-2     | CS-1    | CS-1    | BS-2    | BP-1    |
| 02   | BP-1    | BS-2     | CS-1    | CS-1    | BS-2    | BP-1    |
| 01   | BP-1(p) | BS-2 (p) | BG-1(p) | BG-2(p) | BS-2(p) | BP-1(p) |

#### BLOCK 2B

| UNIT | 15      | 16      | 17      | 18       | 19       | 20       | 21     | 22      |
|------|---------|---------|---------|----------|----------|----------|--------|---------|
| 05   | BP-1(h) | BS-2(h) | CS-2(h) | B-1a(h)  | BP-1a(h) | BS-2a(h) | B-2(h) | BP-1(h) |
| 04   | BP-1    | BS-2    | CS-2    | B-1a     | BP-1a    | BS-2a    | B-2    | BP-1    |
| 03   | BP-1    | BS-2    | CS-2    | B–1a     | BP-1a    | BS-2a    | B-2    | BP-1    |
| 02   | BP-1    | BS-2    | CS-2    | B-1a     | BP-1a    | BS-2a    | B-2    | BP-1    |
| 01   | BP-1(p) | BS-2(p) | -       | DS-1a(p) | BP-1a(p) | BS-2a(p) | B-2(p) | BP-1(p) |