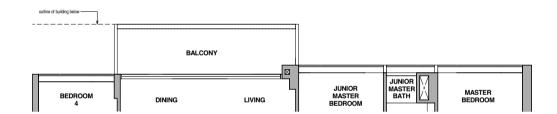

### Type DS-1a(p)

117 sq m / 1259 sq ft Inclusive of 10 sq m PES & 6 sq m AC Ledge

Block 2B #01-18

Block 6A #01-45 Inclusive of 10 sq m PES & 6 sq m AC Ledge Block 6 bridge above 101-39 \*

Type DS-1(p)

117 sq m / 1259 sq ft