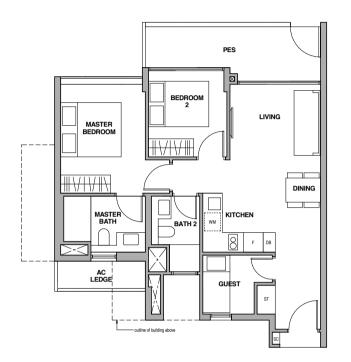

#### TYPE BP - 1 (p) TYPE BP - 1 (p) BLOCK 2 BLOCK 2 2-Bedroom Premium 2-Bedroom Premium BLOCK 6 BLOCK 6 \*mirror image BLOCK 2 BLOCK 2 Type BP-1(p) Type BP-1(h) Type BP-1a(p) BLOCK 6 **BEDROOM PREMIUM** BLOCK 6 **BEDROOM PREMIUM** TYPE BP - 1a (p) TYPE BP - 1 (h) ... TYPE BP - 1 (p) TYPE BP - 1 (h) **BEDROOM PREMIUM** AC LEDGE AC LEDGE AC LEDGE BLOCK MASTER BEDROOM MASTER BEDROOM BLOCK 2D TYPE BP - 1a (p) BLOCK 6 \*mirror image Type BP-1a(h) TYPE BP - 1a (h) BLOCK 2 Type BP-1 \*mirror image BLOCK 6 -38, #01 TYPE BP - 1a (h) TYPE BP - 1 PE BP - 1 (h) TYPE BP - 1 BLOCK 2C AC LEDGE TYPE BP - 1a (h) AC LEDGE BEDROOM BLOCK 2C TYPE BP - 1a BLOCK 2D BLOCK 2D BLOCK 2C -Type BP 48\*\* TYPE BP - 1a <del>/||\/|\/|</del> BLOCK 2C TYPE BP - 1a BALCONY AC LEDGE BLOCK 2C : : BLOCK 2C - - -Fridge Shoe Cabinet Fridge Shoe Cabinet Storage Distribution Board Storage Washer cum Dryer Distribution Board Washer cum Drye Type BP–1(p) Type BP-1(h) Type BP-1 Type BP–1a(p) Type BP–1a(h) Type BP-1a 62 sq m / 667 sq ft 67 sq m / 721 sq ft 62 sq m / 667 sq ft Inclusive of 11 sq m PES & 3 sq m AC Ledge Inclusive of 11 sq m Balcony & 3 sq m AC Ledge Inclusive of 6 sq m Balcony & 3 sq m AC Ledge Inclusive of 11 sq m PES & 3 sq m AC Ledge Inclusive of 11 sq m Balcony & 3 sq m AC Ledge Inclusive of 6 sq m Balcony & 3 sq m AC Ledge Block 2B Block 2B Block 2B Block 2 Block 6 Block 2 Block 6 Block 2 Block 6 #01-01 #01-35 #05-01 #05-35 #02-01 to #04-01 #02-35 to #04-35 #02-19 to #04-19 #01-05 #01-38 \* #05-05 #05-38 \* #02-05 to #04-05 #02-38 to #04-38 \* Block 2C Block 2C Block 2C #01-08 #01-42 #05-08 #05-42 \* #02-08 to #04-08 \* #02-42 to #04-42 \* #01-26 \* #05-26 \* #02-26 to #04-26 \* Block 2A Block 6A Block 2A Block 6A Block 2A Block 6A #01-09 #01-47 #05-09 #05-47 #02-09 to #04-09 #02-47 to #04-47 #01-14 \* #05-14 \* #02-14 to #04-14 \* Block 6B Block 6B Block 6B Block 2B #02-55 to #04-55 Block 2B #05-55 Block 2B #01-55 #02-15 to #04-15 #01-15 #05-15 #02-22 to #04-22 \* #01-22 #05-22 \* Block 2D Block 2D Block 2D #05-31 #02-31 to #04-31 #01-31 \* Mirror Image \* Mirror Image All plans are subject to change as may be required or approved by the relevant authorities. All floor areas are approximate measurements only and are subject to final survey. The balcony