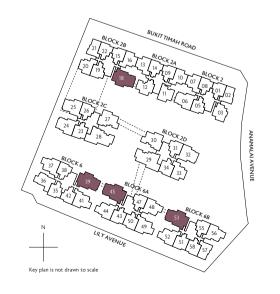

## Unit Distribution

Type B Type BP Type BS Type BG
2-Bedroom Premium 2-Bedroom + Study 2-Bedroom + Guest

#### BLOCK 2

| UNIT | 01      | 02     | 03      | 04     | 05      | 06      | 07      | 08      |
|------|---------|--------|---------|--------|---------|---------|---------|---------|
| 05   | BP-1(h) | B-2(h) | B-2(h)  | B-1(h) | BP-1(h) | CS-2(h) | BS-2(h) | BP-1(h) |
| 04   | BP-1    | B-2    | B-2     | B-1    | BP-1    | CS-2    | BS-2    | BP-1    |
| 03   | BP-1    | B-2    | B-2     | B-1    | BP-1    | CS-2    | BS-2    | BP-1    |
| 02   | BP-1    | B-2    | B-2     | B-1    | BP-1    | CS-2    | BS-2    | BP-1    |
| 01   | BP-1(p) | B-2(p) | BG-3(p) | -      | BP-1(p) | CS-2(p) | BS-2(p) | BP-1(p) |

#### BLOCK 2A

| UNIT | 09      | 10       | 11      | 12      | 13      | 14      |
|------|---------|----------|---------|---------|---------|---------|
| 05   | BP-1(h) | BS-2(h)  | CS-1(h) | CS-1(h) | BS-2(h) | BP-1(h) |
| 04   | BP-1    | BS-2     | CS-1    | CS-1    | BS-2    | BP-1    |
| 03   | BP-1    | BS-2     | CS-1    | CS-1    | BS-2    | BP-1    |
| 02   | BP-1    | BS-2     | CS-1    | CS-1    | BS-2    | BP-1    |
| 01   | BP-1(p) | BS-2 (p) | BG-1(p) | BG-2(p) | BS-2(p) | BP-1(p) |

#### BLOCK 2B

| UNIT | 15      | 16      | 17      | 18       | 19       | 20       | 21     | 22      |
|------|---------|---------|---------|----------|----------|----------|--------|---------|
| 05   | BP-1(h) | BS-2(h) | CS-2(h) | B-1a(h)  | BP-1a(h) | BS-2a(h) | B-2(h) | BP-1(h) |
| 04   | BP-1    | BS-2    | CS-2    | B-1a     | BP-1a    | BS-2a    | B-2    | BP-1    |
| 03   | BP-1    | BS-2    | CS-2    | B–1a     | BP-1a    | BS-2a    | B-2    | BP-1    |
| 02   | BP-1    | BS-2    | CS-2    | B-1a     | BP-1a    | BS-2a    | B-2    | BP-1    |
| 01   | BP-1(p) | BS-2(p) | -       | DS-1a(p) | BP-1a(p) | BS-2a(p) | B-2(p) | BP-1(p) |

### BLOCK 2C

| UNIT | 23      | 24      | 25       | 26       | 27      | 28      |
|------|---------|---------|----------|----------|---------|---------|
| 05   | BS-1(h) | CS-2(h) | CS-2a(h) | BP-1a(h) | DP-1(h) | DP-1(h) |
| 04   | BS-1    | CS-2    | CS-2a    | BP-1a    | DP-1    | DP-1    |
| 03   | BS-1    | CS-2    | CS-2a    | BP-1a    | DP-1    | DP-1    |
| 02   | BS-1    | CS-2    | CS-2a    | BP-1a    | DP-1    | DP-1    |
| 01   | BS-1(p) | CS-2(p) | CS-2a(p) | BP-1a(p) | C-3(p)  | DP-1(p) |

#### BLOCK 2D

| UNIT | 29       | 30      | 31      | 32      | 33      | 34      |
|------|----------|---------|---------|---------|---------|---------|
| 05   | DP-1a(h) | DP-1(h) | BP-1(h) | CS-2(h) | BS-2(h) | BS-1(h) |
| 04   | DP-1a    | DP-1    | BP-1    | CS-2    | BS-2    | BS-1    |
| 03   | DP-1a    | DP-1    | BP-1    | CS-2    | BS-2    | BS-1    |
| 02   | DP-1a    | DP-1    | BP-1    | CS-2    | BS-2    | BS-1    |
| 01   | DP-1a(p) | C-3(p)  | BP-1(p) | CS-2(p) | BS-2(p) | BS-1(p) |

#### BLOCK 6

| UNIT | 35      | 36     | 37     | 38      | 39      | 40      | 41     | 42      |
|------|---------|--------|--------|---------|---------|---------|--------|---------|
| 05   | BP-1(h) | C-1(h) | C-2(h) | BP-1(h) | B-1(h)  | CS-2(h) | C-2(h) | BP-1(h) |
| 04   | BP-1    | C-1    | C-2    | BP-1    | B-1     | CS-2    | C-2    | BP-1    |
| 03   | BP-1    | C-1    | C-2    | BP-1    | B-1     | CS-2    | C-2    | BP-1    |
| 02   | BP-1    | C-1    | C-2    | BP-1    | B-1     | CS-2    | C-2    | BP-1    |
| 01   | BP-1(p) | C-1(p) | C-2(p) | BP-1(p) | DS-1(p) | -       | C-2(p) | BP-1(p) |

### BLOCK 6A

| UNIT | 43      | 44     | 45       | 46      | 47      | 48     | 49     | 50      |
|------|---------|--------|----------|---------|---------|--------|--------|---------|
| 05   | BS-1(h) | C-2(h) | CS-2(h)  | B-1a(h) | BP-1(h) | C-2(h) | C-2(h) | BS-1(h) |
| 04   | BS-1    | C-2    | CS-2     | B–1a    | BP-1    | C-2    | C-2    | BS-1    |
| 03   | BS-1    | C-2    | CS-2     | B–1a    | BP-1    | C-2    | C-2    | BS-1    |
| 02   | BS-1    | C-2    | CS-2     | B–1a    | BP-1    | C-2    | C-2    | BS-1    |
| 01   | BS-1(p) | C-2(p) | DS-1a(p) | -       | BP-1(p) | C-2(p) | C-2(p) | BS-1(p) |

### BLOCK 6B

| UNIT | 51      | 52     | 53      | 54     | 55      | 56     | 57     | 58      |
|------|---------|--------|---------|--------|---------|--------|--------|---------|
| 05   | BS-1(h) | C-2(h) | CS-2(h) | B-1(h) | BP-1(h) | C-2(h) | B-2(h) | BS-1(h) |
| 04   | BS-1    | C-2    | CS-2    | B-1    | BP-1    | C-2    | B-2    | BS-1    |
| 03   | BS-1    | C-2    | CS-2    | B-1    | BP-1    | C-2    | B-2    | BS-1    |
| 02   | BS-1    | C-2    | CS-2    | B-1    | BP-1    | C-2    | B-2    | BS-1    |
| 01   | BS-1(p) | C-2(p) | DS-1(p) | -      | BP-1(p) | C-2(p) | B-2(p) | BS-1(p) |