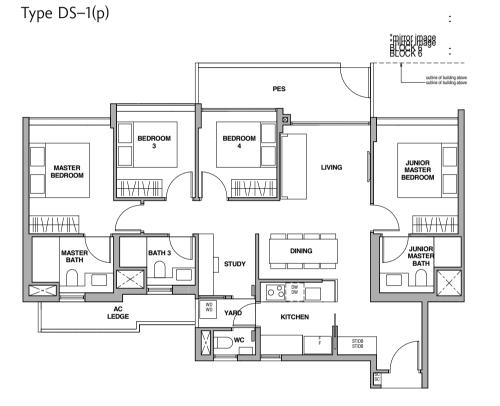

### Type DS-1a(p)

117 sq m / 1259 sq ft Inclusive of 10 sq m PES & 6 sq m AC Ledge

Block 2B #01-18

Block 6A #01-45 Inclusive of 10 sq m PES & 6 sq m AC Ledge Block 6 bridge above 101-39 \*

Type DS-1(p)

117 sq m / 1259 sq ft

Block 6B #01-53

Annexure 1 Approved Balcony Screen

Typical Retractable Balcony Screen

Sliding Panel Detail

Typical Retractable Balcony Screen Elevation (Closed Position)

<sup>1.</sup> The balcony shall not be enclosed unless with the approved balcony screen (as shown above)