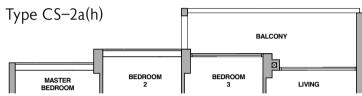

## 3-Bedroom + Study

-BEDROOM + TIMPLE (CSS - 22a (p)) TYPE CS - 2a (p)

## TIYMPE CSS--22a(ft)) TYPE CS - 2a (h)

BB10000K22C --BLOCK 2C

#### TIYPECS-22a TYPE CS - 2a

BLOCK 2C - -

Fridge Shoe Cabinet Washer cum Dryer

Block 2C

Storage Distribution Board

### Type CS-2a(p)

100 sq m / 1076 sq ft Inclusive of 10 sq m PES & 6 sq m AC Ledge

Type CS-2a(h) Type CS-2a

99 sq m / 1066 sq ft 100 sq m / 1076 sq ft Inclusive of 10 sq m Balcony & 6 sq m AC Ledge

> Block 2C #02-25 to #04-25