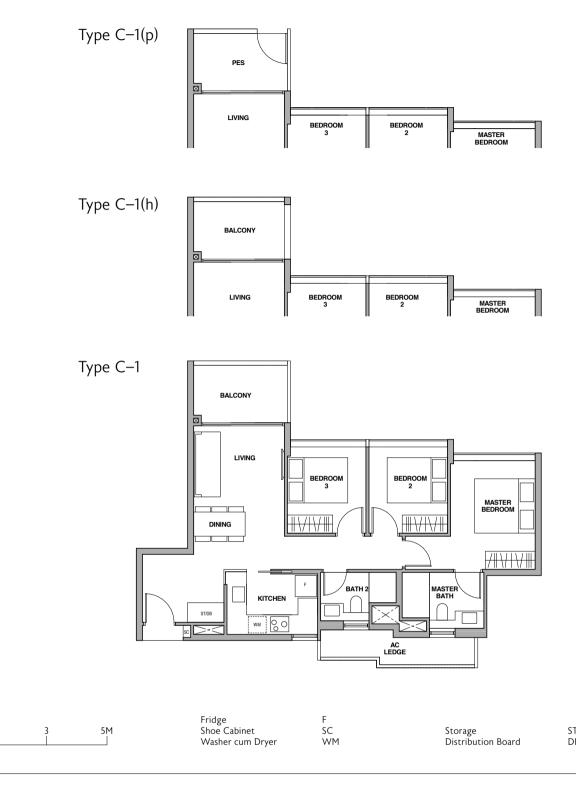

### Type C-1(p)

86 sq m / 926 sq ft Inclusive of 6 sq m PES & 6 sq m AC Ledge

Block 6 #01-36

### Type C-1(h)

86 sq m / 926 sq ft Inclusive of 6 sq m Balcony & 6 sq m AC Ledge

Block 6 #05-36 Type C-1 86 sq m / 926 sq ft Inclusive of 6 sq m Balcony & 6 sq m AC Ledge

Block 6 #02-36 to #04-36 3-Bedroom 3-Bedroom

Fridge Shoe Cabinet Washer cum Dryer Storage Distribution Board

| Type C–2(p)                                                          | Type C–2(h)                                                              | Type C-2                                                                | 814                                                                                                                                                                                                                                                                                                                                                                                                                                                                                                                                                                                                                                                                                                                                                                                                                                                                                                                                                                                                                                                                                                                                                                                                                                                                                                                                                                                                                                                                                                                                                                                                                                                                                                                                                                                                                                                                                                                                                                                                                                                                                                                            |
|----------------------------------------------------------------------|--------------------------------------------------------------------------|-------------------------------------------------------------------------|--------------------------------------------------------------------------------------------------------------------------------------------------------------------------------------------------------------------------------------------------------------------------------------------------------------------------------------------------------------------------------------------------------------------------------------------------------------------------------------------------------------------------------------------------------------------------------------------------------------------------------------------------------------------------------------------------------------------------------------------------------------------------------------------------------------------------------------------------------------------------------------------------------------------------------------------------------------------------------------------------------------------------------------------------------------------------------------------------------------------------------------------------------------------------------------------------------------------------------------------------------------------------------------------------------------------------------------------------------------------------------------------------------------------------------------------------------------------------------------------------------------------------------------------------------------------------------------------------------------------------------------------------------------------------------------------------------------------------------------------------------------------------------------------------------------------------------------------------------------------------------------------------------------------------------------------------------------------------------------------------------------------------------------------------------------------------------------------------------------------------------|
| 92 sq m / 990 sq ft<br>Inclusive of 10 sq m PES<br>& 6 sq m AC Ledge | 92 sq m / 990 sq ft<br>Inclusive of 10 sq m Balcony<br>& 6 sq m AC Ledge | 91 sq m / 980 sq ft<br>Inclusive of 9 sq m Balcony<br>& 6 sq m AC Ledge | BLOCK 28 21   33   15   16   17   18   10   17   18   10   18   10   18   19   10   18   10   18   10   18   10   18   10   18   10   18   10   18   10   18   10   18   10   18   10   18   10   18   10   18   10   18   10   18   10   18   10   18   10   18   10   18   10   18   10   18   10   18   10   18   10   18   10   18   10   18   10   18   10   18   10   18   10   18   10   18   10   18   10   18   10   18   10   18   10   18   10   18   10   18   10   18   10   18   10   18   10   18   10   18   10   18   10   18   10   18   10   18   10   18   10   18   10   18   10   18   10   18   10   18   10   18   10   18   10   18   10   18   10   18   10   18   10   18   10   18   10   18   10   18   10   18   10   18   10   18   10   18   10   18   10   18   10   18   10   18   10   18   10   18   10   18   10   18   10   18   10   18   10   18   10   18   10   18   10   18   10   18   10   18   10   18   10   18   10   18   10   18   10   18   10   18   10   18   10   18   10   18   10   18   10   18   10   18   10   18   10   18   10   18   10   18   10   18   10   18   10   18   10   18   10   18   10   18   10   18   10   18   10   18   10   18   10   18   10   18   10   18   10   18   10   18   10   18   10   18   10   18   10   18   10   18   10   18   10   18   10   18   10   18   10   18   10   18   10   18   10   18   10   18   10   18   10   18   10   18   10   18   10   18   10   18   10   18   10   18   10   18   10   18   10   18   10   18   10   18   10   18   10   18   10   18   10   18   10   10                                                                                                                                                                                                                                                                                                                                                                                                                                                                                                                               |
| Block 6                                                              | Block 6                                                                  | Block 6                                                                 | 12 June 12 June 107 June 108 June 101 J |
| #01-37                                                               | #05-37                                                                   | #02-37 to #04-37                                                        | Block 3C                                                                                                                                                                                                                                                                                                                                                                                                                                                                                                                                                                                                                                                                                                                                                                                                                                                                                                                                                                                                                                                                                                                                                                                                                                                                                                                                                                                                                                                                                                                                                                                                                                                                                                                                                                                                                                                                                                                                                                                                                                                                                                                       |
| #01-41                                                               | #05-41                                                                   | #02-41 to #04-41                                                        | tridge above                                                                                                                                                                                                                                                                                                                                                                                                                                                                                                                                                                                                                                                                                                                                                                                                                                                                                                                                                                                                                                                                                                                                                                                                                                                                                                                                                                                                                                                                                                                                                                                                                                                                                                                                                                                                                                                                                                                                                                                                                                                                                                                   |
| Block 6A                                                             | Block 6A                                                                 | Block 6A                                                                | 24 Las January Borings above CK 20                                                                                                                                                                                                                                                                                                                                                                                                                                                                                                                                                                                                                                                                                                                                                                                                                                                                                                                                                                                                                                                                                                                                                                                                                                                                                                                                                                                                                                                                                                                                                                                                                                                                                                                                                                                                                                                                                                                                                                                                                                                                                             |
| #01-44 *                                                             | #05-44 *                                                                 | #02-44 to #04-44 *                                                      | \ \ \ \ \ \ \ \ \ \ \ \ \ \ \ \ \ \ \                                                                                                                                                                                                                                                                                                                                                                                                                                                                                                                                                                                                                                                                                                                                                                                                                                                                                                                                                                                                                                                                                                                                                                                                                                                                                                                                                                                                                                                                                                                                                                                                                                                                                                                                                                                                                                                                                                                                                                                                                                                                                          |
| #01-48 *                                                             | #05-48 *                                                                 | #02-48 to #04-48 *                                                      | 8LOCK 29 (1971)                                                                                                                                                                                                                                                                                                                                                                                                                                                                                                                                                                                                                                                                                                                                                                                                                                                                                                                                                                                                                                                                                                                                                                                                                                                                                                                                                                                                                                                                                                                                                                                                                                                                                                                                                                                                                                                                                                                                                                                                                                                                                                                |
| #01-49                                                               | #05-49                                                                   | #02-49 to #04-49                                                        | 38 739 40 34 33                                                                                                                                                                                                                                                                                                                                                                                                                                                                                                                                                                                                                                                                                                                                                                                                                                                                                                                                                                                                                                                                                                                                                                                                                                                                                                                                                                                                                                                                                                                                                                                                                                                                                                                                                                                                                                                                                                                                                                                                                                                                                                                |
| Block 6B                                                             | Block 6B                                                                 | Block 6B                                                                | 35 44 45 46 A                                                                                                                                                                                                                                                                                                                                                                                                                                                                                                                                                                                                                                                                                                                                                                                                                                                                                                                                                                                                                                                                                                                                                                                                                                                                                                                                                                                                                                                                                                                                                                                                                                                                                                                                                                                                                                                                                                                                                                                                                                                                                                                  |
| #01-52 *                                                             | #05-52 *                                                                 | #02-52 to #04-52 *                                                      | 41 July 48 Jun 8600                                                                                                                                                                                                                                                                                                                                                                                                                                                                                                                                                                                                                                                                                                                                                                                                                                                                                                                                                                                                                                                                                                                                                                                                                                                                                                                                                                                                                                                                                                                                                                                                                                                                                                                                                                                                                                                                                                                                                                                                                                                                                                            |
| #01-56 *                                                             | #05-56 *                                                                 | #02-56 to #04-56*                                                       | N                                                                                                                                                                                                                                                                                                                                                                                                                                                                                                                                                                                                                                                                                                                                                                                                                                                                                                                                                                                                                                                                                                                                                                                                                                                                                                                                                                                                                                                                                                                                                                                                                                                                                                                                                                                                                                                                                                                                                                                                                                                                                                                              |