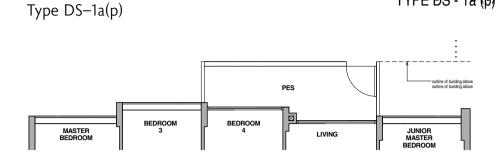

### Type DS-1a(p)

117 sq m / 1259 sq ft Inclusive of 10 sq m PES & 6 sq m AC Ledge

Block 2B #01-18

Block 6A #01-45 Inclusive of 10 sq m PES & 6 sq m AC Ledge Block 6 bridge above 101-39 \*

Type DS-1(p)

117 sq m / 1259 sq ft