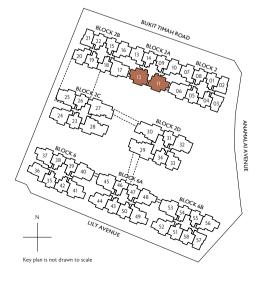

#### BLOCK 2

| UNIT | 01      | 02     | 03      | 04     | 05      | 06      | 07      | 08      |
|------|---------|--------|---------|--------|---------|---------|---------|---------|
| 05   | BP-1(h) | B-2(h) | B-2(h)  | B-1(h) | BP-1(h) | CS-2(h) | BS-2(h) | BP-1(h) |
| 04   | BP-1    | B-2    | B-2     | B-1    | BP-1    | CS-2    | BS-2    | BP-1    |
| 03   | BP-1    | B-2    | B-2     | B-1    | BP-1    | CS-2    | BS-2    | BP-1    |
| 02   | BP-1    | B-2    | B-2     | B-1    | BP-1    | CS-2    | BS-2    | BP-1    |
| 01   | BP-1(p) | B-2(p) | BG-3(p) | -      | BP-1(p) | CS-2(p) | BS-2(p) | BP-1(p) |

#### BLOCK 2A

| UNIT | 09      | 10       | 11      | 12      | 13      | 14      |
|------|---------|----------|---------|---------|---------|---------|
| 05   | BP-1(h) | BS-2(h)  | CS-1(h) | CS-1(h) | BS-2(h) | BP-1(h) |
| 04   | BP-1    | BS-2     | CS-1    | CS-1    | BS-2    | BP-1    |
| 03   | BP-1    | BS-2     | CS-1    | CS-1    | BS-2    | BP-1    |
| 02   | BP-1    | BS-2     | CS-1    | CS-1    | BS-2    | BP-1    |
| 01   | BP-1(p) | BS-2 (p) | BG-1(p) | BG-2(p) | BS-2(p) | BP-1(p) |

#### BLOCK 2B

| UNIT | 15      | 16      | 17      | 18       | 19       | 20       | 21     | 22      |
|------|---------|---------|---------|----------|----------|----------|--------|---------|
| 05   | BP-1(h) | BS-2(h) | CS-2(h) | B-1a(h)  | BP-1a(h) | BS-2a(h) | B-2(h) | BP-1(h) |
| 04   | BP-1    | BS-2    | CS-2    | B-1a     | BP-1a    | BS-2a    | B-2    | BP-1    |
| 03   | BP-1    | BS-2    | CS-2    | B–1a     | BP-1a    | BS-2a    | B-2    | BP-1    |
| 02   | BP-1    | BS-2    | CS-2    | B-1a     | BP-1a    | BS-2a    | B-2    | BP-1    |
| 01   | BP-1(p) | BS-2(p) | -       | DS-1a(p) | BP-1a(p) | BS-2a(p) | B-2(p) | BP-1(p) |

### BLOCK 2C

| UNIT | 23      | 24      | 25       | 26       | 27      | 28      |
|------|---------|---------|----------|----------|---------|---------|
| 05   | BS-1(h) | CS-2(h) | CS-2a(h) | BP-1a(h) | DP-1(h) | DP-1(h) |
| 04   | BS-1    | CS-2    | CS-2a    | BP-1a    | DP-1    | DP-1    |
| 03   | BS-1    | CS-2    | CS-2a    | BP-1a    | DP-1    | DP-1    |
| 02   | BS-1    | CS-2    | CS-2a    | BP-1a    | DP-1    | DP-1    |
| 01   | BS-1(p) | CS-2(p) | CS-2a(p) | BP-1a(p) | C-3(p)  | DP-1(p) |

#### BLOCK 2D

| UNIT | 29       | 30      | 31      | 32      | 33      | 34      |
|------|----------|---------|---------|---------|---------|---------|
| 05   | DP-1a(h) | DP-1(h) | BP-1(h) | CS-2(h) | BS-2(h) | BS-1(h) |
| 04   | DP-1a    | DP-1    | BP-1    | CS-2    | BS-2    | BS-1    |
| 03   | DP-1a    | DP-1    | BP-1    | CS-2    | BS-2    | BS-1    |
| 02   | DP-1a    | DP-1    | BP-1    | CS-2    | BS-2    | BS-1    |
| 01   | DP-1a(p) | C-3(p)  | BP-1(p) | CS-2(p) | BS-2(p) | BS-1(p) |

#### BLOCK 6

| UNIT | 35      | 36     | 37     | 38      | 39      | 40      | 41     | 42      |
|------|---------|--------|--------|---------|---------|---------|--------|---------|
| 05   | BP-1(h) | C-1(h) | C-2(h) | BP-1(h) | B-1(h)  | CS-2(h) | C-2(h) | BP-1(h) |
| 04   | BP-1    | C-1    | C-2    | BP-1    | B-1     | CS-2    | C-2    | BP-1    |
| 03   | BP-1    | C-1    | C-2    | BP-1    | B-1     | CS-2    | C-2    | BP-1    |
| 02   | BP-1    | C-1    | C-2    | BP-1    | B-1     | CS-2    | C-2    | BP-1    |
| 01   | BP-1(p) | C-1(p) | C-2(p) | BP-1(p) | DS-1(p) | -       | C-2(p) | BP-1(p) |

### BLOCK 6A

| UNIT | 43      | 44     | 45       | 46      | 47      | 48     | 49     | 50      |
|------|---------|--------|----------|---------|---------|--------|--------|---------|
| 05   | BS-1(h) | C-2(h) | CS-2(h)  | B-1a(h) | BP-1(h) | C-2(h) | C-2(h) | BS-1(h) |
| 04   | BS-1    | C-2    | CS-2     | B–1a    | BP-1    | C-2    | C-2    | BS-1    |
| 03   | BS-1    | C-2    | CS-2     | B–1a    | BP-1    | C-2    | C-2    | BS-1    |
| 02   | BS-1    | C-2    | CS-2     | B–1a    | BP-1    | C-2    | C-2    | BS-1    |
| 01   | BS-1(p) | C-2(p) | DS-1a(p) | -       | BP-1(p) | C-2(p) | C-2(p) | BS-1(p) |

### BLOCK 6B

| UNIT | 51      | 52     | 53      | 54     | 55      | 56     | 57     | 58      |
|------|---------|--------|---------|--------|---------|--------|--------|---------|
| 05   | BS-1(h) | C-2(h) | CS-2(h) | B-1(h) | BP-1(h) | C-2(h) | B-2(h) | BS-1(h) |
| 04   | BS-1    | C-2    | CS-2    | B-1    | BP-1    | C-2    | B-2    | BS-1    |
| 03   | BS-1    | C-2    | CS-2    | B-1    | BP-1    | C-2    | B-2    | BS-1    |
| 02   | BS-1    | C-2    | CS-2    | B-1    | BP-1    | C-2    | B-2    | BS-1    |
| 01   | BS-1(p) | C-2(p) | DS-1(p) | -      | BP-1(p) | C-2(p) | B-2(p) | BS-1(p) |