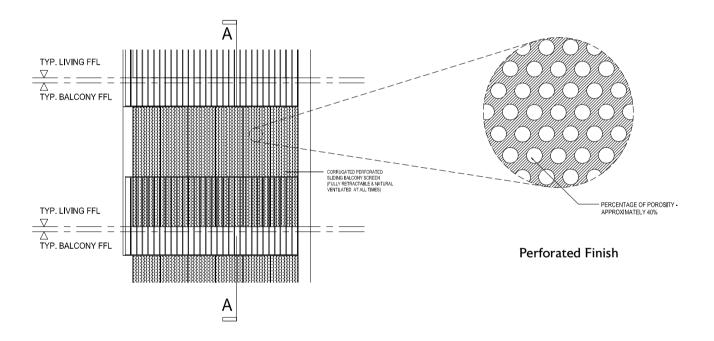

Block 6B #01-53

Annexure 1 Approved Balcony Screen

Typical Retractable Balcony Screen

Sliding Panel Detail

Typical Retractable Balcony Screen Elevation (Closed Position)

<sup>1.</sup> The balcony shall not be enclosed unless with the approved balcony screen (as shown above)

The bacony shall not be choosed unless with the approved ballony set
 The installation and cost of the screen shall be borne by the Purchaser