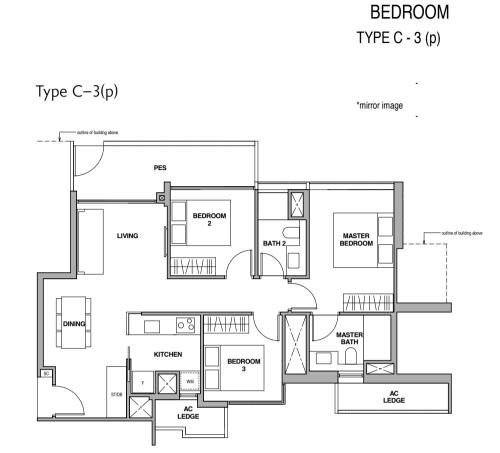

### Type DP-1(p)

137 sq m / 1475 sq ft Inclusive of 17 sq m PES & 7 sq m AC Ledge

Block 2C #01-28 \*

### Type DP-1(h)

133 sq m / 1432 sq ft

Block 2C #02-27 to #04-27 Block 2C

Block 2D Block 2D #02-30 to #04-30 \* #05-30 \*

Type DP-1

133 sq m / 1432 sq ft

Inclusive of 13 sq m Balcony & 7 sq m AC Ledge

#02-28 to #04-28 \*