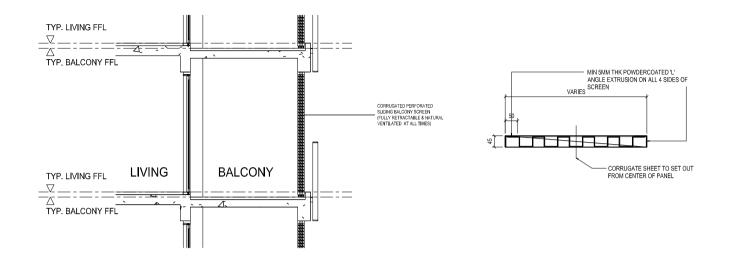

Block 6B #01-53

Annexure 1 Approved Balcony Screen

Typical Retractable Balcony Screen

Sliding Panel Detail

Typical Retractable Balcony Screen Elevation (Closed Position)

<sup>1.</sup> The balcony shall not be enclosed unless with the approved balcony screen (as shown above)

The bacony shall not be choosed unless with the approved ballony set
 The installation and cost of the screen shall be borne by the Purchaser