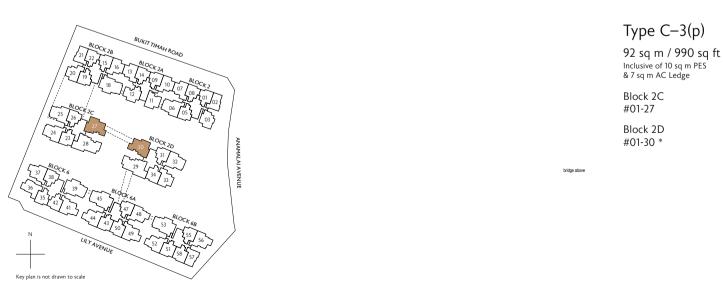

### BLOCK 2C

| UNIT | 23      | 24      | 25       | 26       | 27      | 28      |
|------|---------|---------|----------|----------|---------|---------|
| 05   | BS-1(h) | CS-2(h) | CS-2a(h) | BP-1a(h) | DP-1(h) | DP-1(h) |
| 04   | BS-1    | CS-2    | CS-2a    | BP-1a    | DP-1    | DP-1    |
| 03   | BS-1    | CS-2    | CS-2a    | BP-1a    | DP-1    | DP-1    |
| 02   | BS-1    | CS-2    | CS-2a    | BP-1a    | DP-1    | DP-1    |
| 01   | BS-1(p) | CS-2(p) | CS-2a(p) | BP-1a(p) | C-3(p)  | DP-1(p) |

#### BLOCK 2D

| UNIT | 29       | 30      | 31      | 32      | 33      | 34      |
|------|----------|---------|---------|---------|---------|---------|
| 05   | DP-1a(h) | DP-1(h) | BP-1(h) | CS-2(h) | BS-2(h) | BS-1(h) |
| 04   | DP-1a    | DP-1    | BP-1    | CS-2    | BS-2    | BS-1    |
| 03   | DP-1a    | DP-1    | BP-1    | CS-2    | BS-2    | BS-1    |
| 02   | DP-1a    | DP-1    | BP-1    | CS-2    | BS-2    | BS-1    |
| 01   | DP-1a(p) | C-3(p)  | BP-1(p) | CS-2(p) | BS-2(p) | BS-1(p) |

### Type DP-1(p)

137 sq m / 1475 sq ft Inclusive of 17 sq m PES & 7 sq m AC Ledge

Block 2C #01-28 \*

### Type DP-1(h)

133 sq m / 1432 sq ft

Block 2C #02-27 to #04-27 Block 2C

Block 2D Block 2D #02-30 to #04-30 \* #05-30 \*

Type DP-1

133 sq m / 1432 sq ft

Inclusive of 13 sq m Balcony & 7 sq m AC Ledge

#02-28 to #04-28 \*