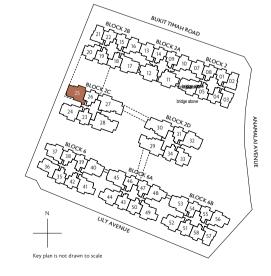

#### BLOCK 2

| UNIT | 01      | 02     | 03      | 04     | 05      | 06      | 07      | 08      |
|------|---------|--------|---------|--------|---------|---------|---------|---------|
| 05   | BP-1(h) | B-2(h) | B-2(h)  | B-1(h) | BP-1(h) | CS-2(h) | BS-2(h) | BP-1(h) |
| 04   | BP-1    | B-2    | B-2     | B-1    | BP-1    | CS-2    | BS-2    | BP-1    |
| 03   | BP-1    | B-2    | B-2     | B-1    | BP-1    | CS-2    | BS-2    | BP-1    |
| 02   | BP-1    | B-2    | B-2     | B-1    | BP-1    | CS-2    | BS-2    | BP-1    |
| 01   | BP-1(p) | B-2(p) | BG-3(p) | -      | BP-1(p) | CS-2(p) | BS-2(p) | BP-1(p) |

#### BLOCK 2A

| UNIT | 09      | 10       | 11      | 12      | 13      | 14      |
|------|---------|----------|---------|---------|---------|---------|
| 05   | BP-1(h) | BS-2(h)  | CS-1(h) | CS-1(h) | BS-2(h) | BP-1(h) |
| 04   | BP-1    | BS-2     | CS-1    | CS-1    | BS-2    | BP-1    |
| 03   | BP-1    | BS-2     | CS-1    | CS-1    | BS-2    | BP-1    |
| 02   | BP-1    | BS-2     | CS-1    | CS-1    | BS-2    | BP-1    |
| 01   | BP-1(p) | BS-2 (p) | BG-1(p) | BG-2(p) | BS-2(p) | BP-1(p) |

#### BLOCK 2B

| UNIT | 15      | 16      | 17      | 18       | 19       | 20       | 21     | 22      |
|------|---------|---------|---------|----------|----------|----------|--------|---------|
| 05   | BP-1(h) | BS-2(h) | CS-2(h) | B-1a(h)  | BP-1a(h) | BS-2a(h) | B-2(h) | BP-1(h) |
| 04   | BP-1    | BS-2    | CS-2    | B-1a     | BP-1a    | BS-2a    | B-2    | BP-1    |
| 03   | BP-1    | BS-2    | CS-2    | B–1a     | BP-1a    | BS-2a    | B-2    | BP-1    |
| 02   | BP-1    | BS-2    | CS-2    | B-1a     | BP-1a    | BS-2a    | B-2    | BP-1    |
| 01   | BP-1(p) | BS-2(p) | -       | DS-1a(p) | BP-1a(p) | BS-2a(p) | B-2(p) | BP-1(p) |

### BLOCK 2C

| UNIT | 23      | 24      | 25       | 26       | 27      | 28      |
|------|---------|---------|----------|----------|---------|---------|
| 05   | BS-1(h) | CS-2(h) | CS-2a(h) | BP-1a(h) | DP-1(h) | DP-1(h) |
| 04   | BS-1    | CS-2    | CS-2a    | BP-1a    | DP-1    | DP-1    |
| 03   | BS-1    | CS-2    | CS-2a    | BP-1a    | DP-1    | DP-1    |
| 02   | BS-1    | CS-2    | CS-2a    | BP-1a    | DP-1    | DP-1    |
| 01   | BS-1(p) | CS-2(p) | CS-2a(p) | BP-1a(p) | C-3(p)  | DP-1(p) |

#### BLOCK 2D

| UNIT | 29       | 30      | 31      | 32      | 33      | 34      |
|------|----------|---------|---------|---------|---------|---------|
| 05   | DP-1a(h) | DP-1(h) | BP-1(h) | CS-2(h) | BS-2(h) | BS-1(h) |
| 04   | DP-1a    | DP-1    | BP-1    | CS-2    | BS-2    | BS-1    |
| 03   | DP-1a    | DP-1    | BP-1    | CS-2    | BS-2    | BS-1    |
| 02   | DP-1a    | DP-1    | BP-1    | CS-2    | BS-2    | BS-1    |
| 01   | DP-1a(p) | C-3(p)  | BP-1(p) | CS-2(p) | BS-2(p) | BS-1(p) |

#### BLOCK 6

| UNIT | 35      | 36     | 37     | 38      | 39      | 40      | 41     | 42      |
|------|---------|--------|--------|---------|---------|---------|--------|---------|
| 05   | BP-1(h) | C-1(h) | C-2(h) | BP-1(h) | B-1(h)  | CS-2(h) | C-2(h) | BP-1(h) |
| 04   | BP-1    | C-1    | C-2    | BP-1    | B-1     | CS-2    | C-2    | BP-1    |
| 03   | BP-1    | C-1    | C-2    | BP-1    | B-1     | CS-2    | C-2    | BP-1    |
| 02   | BP-1    | C-1    | C-2    | BP-1    | B-1     | CS-2    | C-2    | BP-1    |
| 01   | BP-1(p) | C-1(p) | C-2(p) | BP-1(p) | DS-1(p) | -       | C-2(p) | BP-1(p) |

### BLOCK 6A

| UNIT | 43      | 44     | 45       | 46      | 47      | 48     | 49     | 50      |
|------|---------|--------|----------|---------|---------|--------|--------|---------|
| 05   | BS-1(h) | C-2(h) | CS-2(h)  | B-1a(h) | BP-1(h) | C-2(h) | C-2(h) | BS-1(h) |
| 04   | BS-1    | C-2    | CS-2     | B–1a    | BP-1    | C-2    | C-2    | BS-1    |
| 03   | BS-1    | C-2    | CS-2     | B–1a    | BP-1    | C-2    | C-2    | BS-1    |
| 02   | BS-1    | C-2    | CS-2     | B–1a    | BP-1    | C-2    | C-2    | BS-1    |
| 01   | BS-1(p) | C-2(p) | DS-1a(p) | -       | BP-1(p) | C-2(p) | C-2(p) | BS-1(p) |

### BLOCK 6B

| UNIT | 51      | 52     | 53      | 54     | 55      | 56     | 57     | 58      |
|------|---------|--------|---------|--------|---------|--------|--------|---------|
| 05   | BS-1(h) | C-2(h) | CS-2(h) | B-1(h) | BP-1(h) | C-2(h) | B-2(h) | BS-1(h) |
| 04   | BS-1    | C-2    | CS-2    | B-1    | BP-1    | C-2    | B-2    | BS-1    |
| 03   | BS-1    | C-2    | CS-2    | B-1    | BP-1    | C-2    | B-2    | BS-1    |
| 02   | BS-1    | C-2    | CS-2    | B-1    | BP-1    | C-2    | B-2    | BS-1    |
| 01   | BS-1(p) | C-2(p) | DS-1(p) | -      | BP-1(p) | C-2(p) | B-2(p) | BS-1(p) |