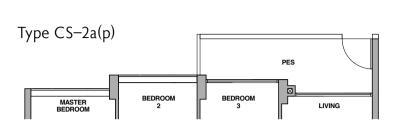

sq m Balcony & 6 sq m AC Ledge Inclusive of 10 sq m Balcony & 6 sq m AC Ledge

Block 2A #05-11 #05-12 \*

Block 2A #02-11 to #04-11 #02-12 to #04-12 \*



<sup>\*</sup> Mirror Image

-BEDROOM + STUDY 3-Bedroom + Study

-mTBEDROOM + STUDY

BLOCK 2
TYPE CS - 2 (p)





### Type CS-2(h) Type CS-2(p)

Block 2 Block 2C Block 2D #01-32 \*

Washer cum Dryer

# 100 sq m / 1076 sq ft

Block 2 Block 6 #05-06 \* Block 2B #05-17 Block 2C #05-24 \* #05-53

### Type CS-2 Inclusive of 10 sq m Balcony & 6 sq m AC Ledge

#05-40 Block 6B Block 2D

# 99 sq m / 1066 sq ft

Block 2 #02-06 to #04-06 \* Block 2B #02-17 to #04-17 Block 2C #02-24 to #04-24 \*

Block 2D #02-32 to #04-32 \* #05-32 \*

\* Mirror Image

Block 6

Block 6B

#02-40 to #04-40 \*

#02-45 to #04-45

#02-53 to #04-53

## 3-Bedroom + Study



-BEDROOM + TIMPLE (CSS - 22a (p)) TYPE CS - 2a (p)

## TIYMPE CSS--22a(ft)) TYPE CS - 2a (h)

BB10000K22C --BLOCK 2C





#### TIYPECS-22a TYPE CS - 2a

BLOCK 2C - -



Fridge Shoe Cabinet Washer cum Dryer

Block 2C

Storage Distribution Board

### Type CS-2a(p)

100 sq m / 1076 sq ft Inclusive of 10 sq m PES & 6 sq m AC Ledge

Type CS-2a(h) Type CS-2a

99 sq m / 1066 sq ft 100 sq m / 1076 sq ft Inclusive of 10 sq m Balcony & 6 sq m AC Ledge

> Block 2C #02-25 to #04-25



### 4-Bedroom Premium







### Type DP-1(p)

137 sq m / 1475 sq ft Inclusive of 17 sq m PES & 7 sq m AC Ledge

Block 2C #01-28 \*

### Type DP-1(h)

133 sq m / 1432 sq ft

Block 2C #02-27 to #04-27 Block 2C

Block 2D Block 2D #02-30 to #04-30 \* #05-30 \*

Type DP-1

133 sq m / 1432 sq ft

Inclusive of 13 sq m Balcon