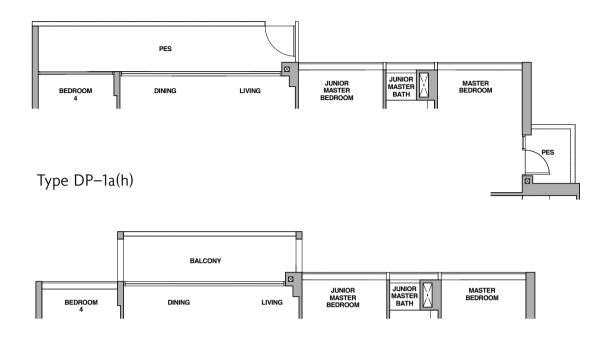

### Type DP-1a(p)

Type DP-1a

 Fridge
 F

 Shoe Cabinet
 SC
 Storage
 ST

 Washer and Dryer
 WD
 Distribution Board
 DB
 0
 1
 3

 Walk-in Closet
 WIC
 Dishwasher
 DW
 L
 L
 L

### Type DP-1a(p)

137 sq m / 1475 sq ft Inclusive of 17 sq m PES

Block 2D #01-29 Type DP-1a(h)

Block 2D

133 sq m / 1432 sq ft
Inclusive of 13 sq m Balcony
& 7 sq m AC Ledge

133 sq m / 1432 sq ft
Inclusive of 13 sq m Balcony
& 7 sq m AC Ledge

Type DP-1a

Block 2D #02-29 to #04-29