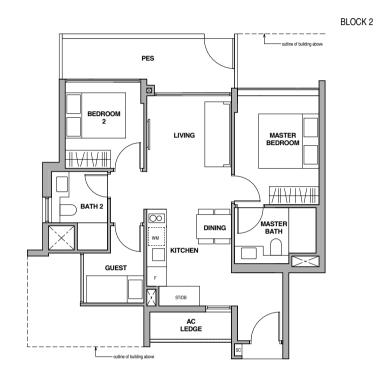

#### BLOCK 2

| UNIT | 01      | 02     | 03      | 04     | 05      | 06      | 07      | 08      |
|------|---------|--------|---------|--------|---------|---------|---------|---------|
| 05   | BP-1(h) | B-2(h) | B-2(h)  | B-1(h) | BP-1(h) | CS-2(h) | BS-2(h) | BP-1(h) |
| 04   | BP-1    | B-2    | B-2     | B-1    | BP-1    | CS-2    | BS-2    | BP-1    |
| 03   | BP-1    | B-2    | B-2     | B-1    | BP-1    | CS-2    | BS-2    | BP-1    |
| 02   | BP-1    | B-2    | B-2     | B-1    | BP-1    | CS-2    | BS-2    | BP-1    |
| 01   | BP-1(p) | B-2(p) | BG-3(p) | -      | BP-1(p) | CS-2(p) | BS-2(p) | BP-1(p) |