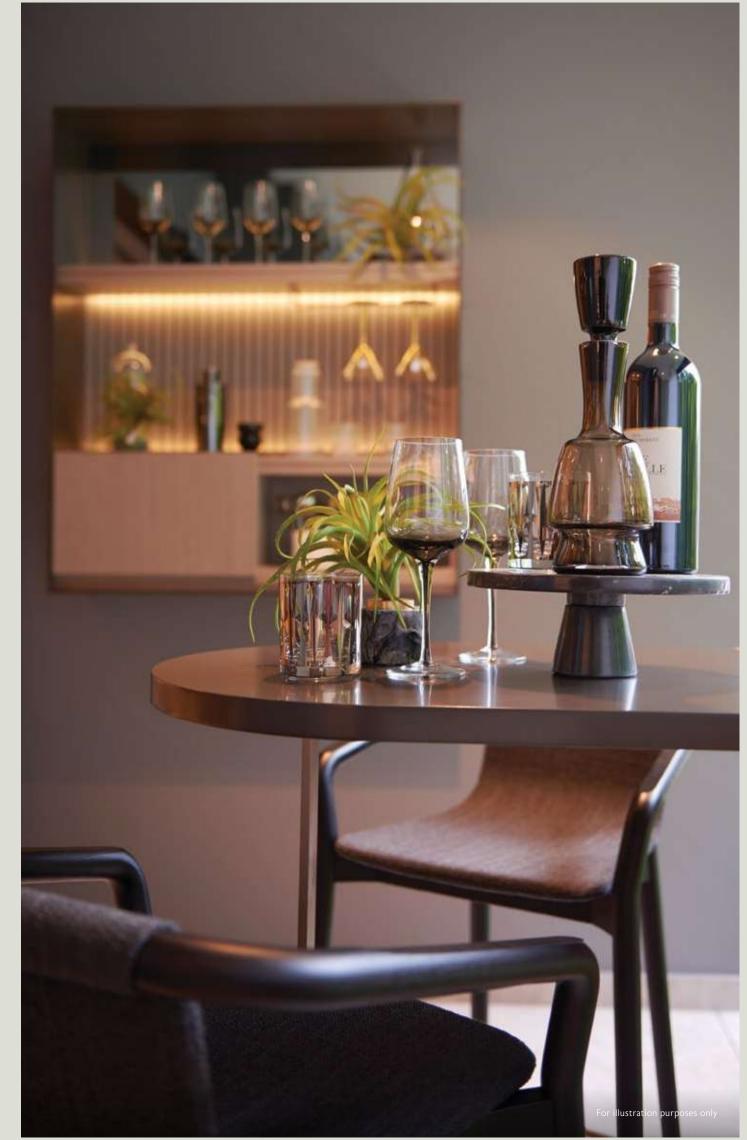

# A Sophisticated Palette

A carefully chosen material palette lends elegance to the interiors of Royalgreen. The living and dining areas come with marble flooring, while the bedrooms have timber floors. The overall look is understated, tasteful, and refined.

## Premium Fittings

Kitchen Appliances

Miele

**De Dietrich** 

Wares and Fittings

LAUFEN