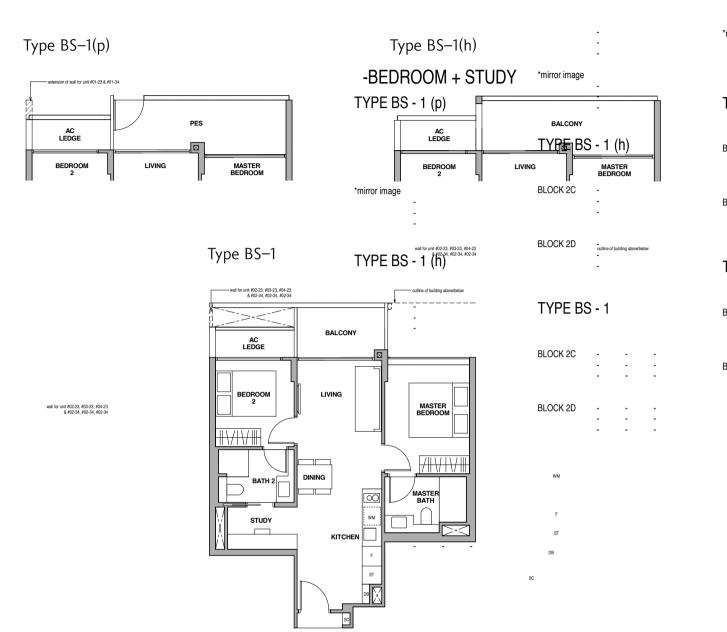

-BEDROOM + STUDY

-BEDROOM + STUDY TYPE BS - 1 (p)

| Type BS–1(p)            | Type BS-1(h)                 | Type BS-1                   |
|-------------------------|------------------------------|-----------------------------|
| '2 sq m / 775 sq ft     | 72 sq m / 775 sq ft          | 67 sq m / 721 sq ft         |
| nclusive of 11 sq m PES | Inclusive of 11 sq m Balcony | Inclusive of 6 sq m Balcony |
| 3 sq m AC Ledge         | & 3 sq m AC Ledge            | & 3 sq m AC Ledge           |
| Block 2C                | Block 2C                     | Block 2C                    |
| #01-23                  | #05-23                       | #02-23 to #04-23            |
| slock 2D                | Block 2D                     | Block 2D                    |
| ±01-34 *                | #05-34 *                     | #02-34 to #04-34 *          |
| Block 6A                | Block 6A                     | Block 6A                    |
| ±01-43                  | #05-43                       | #02-43 to #04-43            |
| ±01-50 *                | #05-50 *                     | #02-50 to #04-50 *          |
| Block 6B                | Block 6B                     | Block 6B                    |
| 191-51                  | #05-51                       | #02-51 to #04-51            |
| 191-58 *                | #05-58 *                     | #02-58 to #04-58 *          |
|                         |                              |                             |

Fridge Shoe Cabinet Washer cum Dryer

2-Bedroom + Study 10122 A 10134

\* Mirror Image All plans are subject to change as may be required or approved by the relevant authorities. All floor areas are approximate measurements only and are subject to final survey. The balcony

Storage Distribution Board

TYPE BS - 1 (p) \*mirror image TYPE BS - 1 (h) BLOCK 2C BLOCK 2D TYPE BS - 1 BLOCK 2C BLOCK 2D