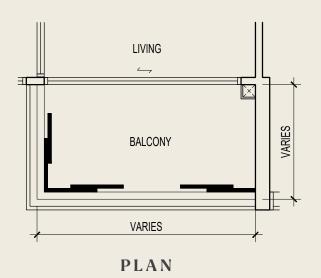

# APPROVED BALCONY SCREEN DESIGN

- 1. This drawing is for reference only. Drawings are not to scale.
- 2. The screen design is provided for aesthetic uniformity of the development.
- 3. Materials to be aluminium with powder coated finish.
- 4. Fixing details are by contractor and fixing shall not damage the existing waterproofing and structure.
- 5. Owner shall verify all dimensions prior to fabrication and commencement of work.
- 6. The balcony shall not be enclosed unless with the pre-approved balcony screen.
- 7. Purchaser may opt to have approved balcony screen installed at the balcony at the Purchaser's own cost.
- 8. Balcony screen will be provided and installed by the vendor for the unit types AS and AG only.

\* The Balcony shall not be enclosed. Only approved balcony screens are to be used. For an illustration of the approved balcony screen, please refer to page 57 of this Brochure.