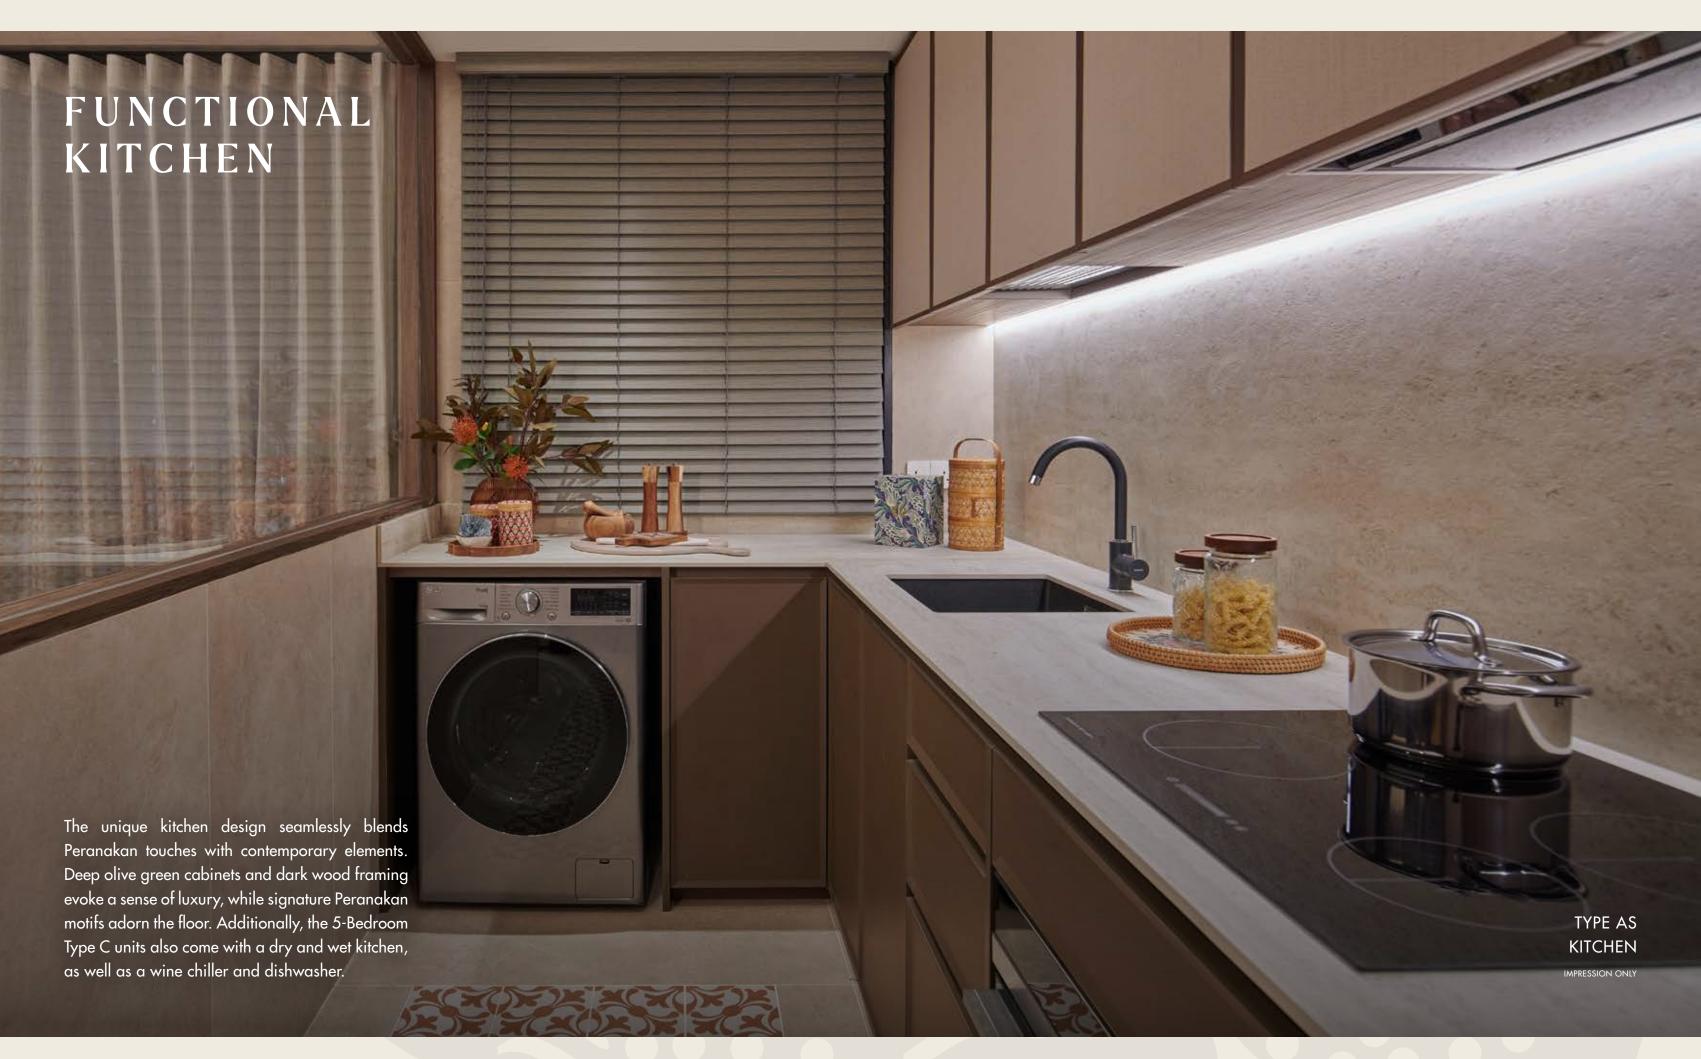

The material palette is especially chosen to reflect the rich heritage of the Peranakan tradition. The focal points include the kitchen flooring and accent feature walls in the bathroom, each infused with elegant details.