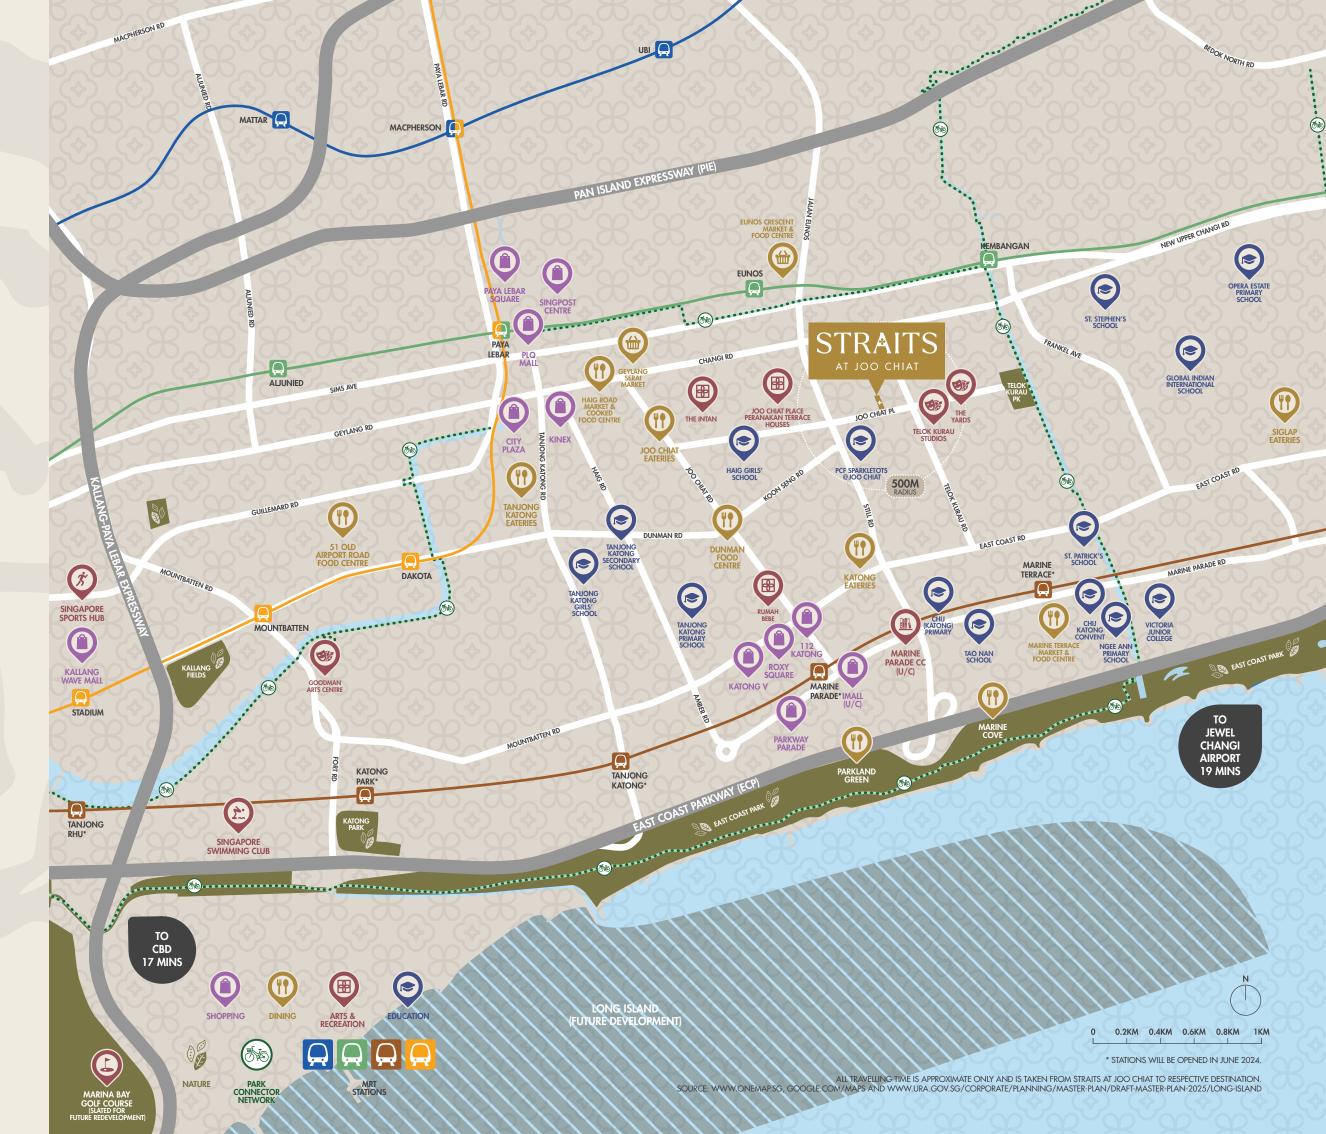

## LOCALITY MAP

#### CONNECTIVITY

EUNOS MRT STATION (EW7)

KEMBANGAN MRT STATION (EW6)

PAN ISLAND EXPRESSWAY (PIE)

EAST COAST PARKWAY (ECP)

KALLANG-PAYA LEBAR

EXPRESSWAY (KPE)

\* 12min • within 1km

#### **SHOPPING & DINING**

JOO CHIAT EATERIES ∱ 12min 才 13min DUNMAN FOOD CENTRE KATONG EATERIES ⅓ 14min HAIG ROAD MARKET ₩ 4min AND COOKED FOOD CENTRE SIGLAP EATERIES ₩ 5min TANJONG KATONG EATERIES ₩ 8min ₩ 4min KINEX 112 KATONG ₩ 4min IMALL (U/C) ₩ 4min KATONG V ₩ 5min ₩ 5min PARKWAY PARADE PLQ MALL ₩ 5min PAYA LEBAR SQUARE **፷** 5min SINGPOST CENTRE ₹ 7min

#### **EDUCATION**

PCF SPARKLETOTS @ JOO CHIAT ⅓ 5min • within 1km ⅓ 11min • within 1km HAIG GIRLS' SCHOOL CHIJ (KATONG) PRIMARY ₩ 3min • within 1km 4min • within 2km TAO NAN SCHOOL ST. STEPHEN'S SCHOOL 4min • within 2km ST. PATRICK'S SCHOOL 4min • within 2km NGEE ANN PRIMARY SCHOOL ₩ 5min • within 2km TANJONG KATONG ≤ 5min • within 2km SECONDARY SCHOOL

#### **SPORTS & NATURE**

VICTORIA JUNIOR COLLEGE

EAST COAST PARK

SINGAPORE SPORTS HUB
(NATIONAL STADIUM, OCBC
AQUATIC CENTRE, SINGAPORE
INDOOR STADIUM)

GARDENS BY THE BAY

5 min

1 1 min

#### HERITAGE, ARTS & CULTURE

THE YARDS

\$\frac{\psi}{\psi}\$ 3min \cdot \text{within 1km} \]

TELOK KURAU STUDIOS

\$\frac{\psi}{\psi}\$ 3min \cdot \text{within 1km} \]

JOO CHIAT PLACE PERANAKAN

TERRACE HOUSES