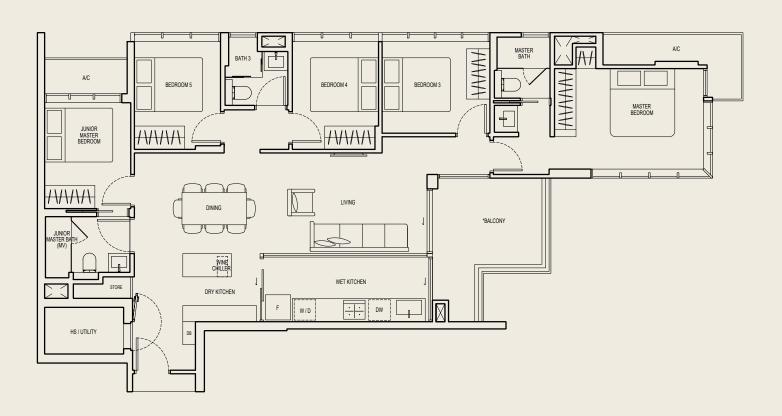

# 3 BEDROOM + STUDY

TYPE AS \* 92 SQM #02-02 TO #05-02

All floor areas indicated are inclusive of AC Ledge and Balcony. All floor areas are estimate only and subject to final survey. All floor plans are subject to changes as may be required or approved by the relevant authorities.