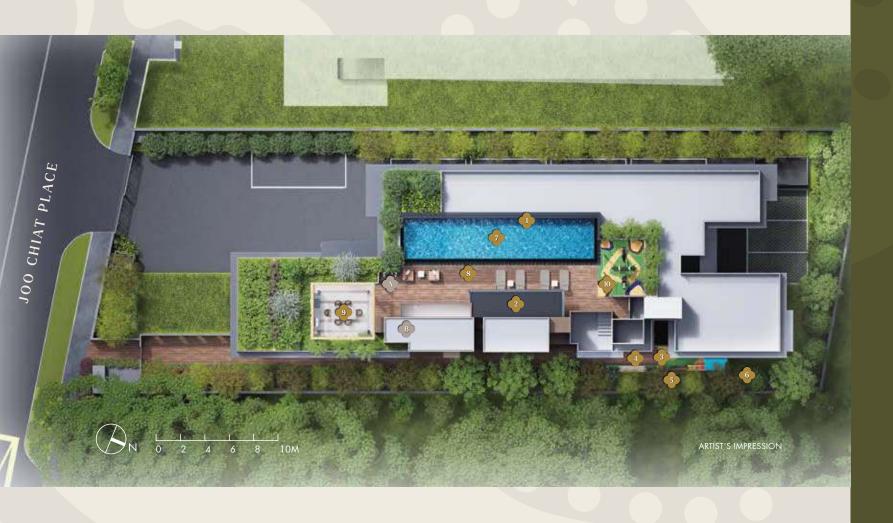

## SITE PLAN

#### LEVEL 1

- ARRIVAL POINT
- 2 ARRIVAL LOBBY
- 3 KIDS' CREATIVE PLAY
- GARDEN NOOK
- ORCHID GARDEN
- BUTTERFLY PEA GARDEN

#### **ROOF TERRACE**

- 5 SWIMMING POOL
- 8 SUN DECK
- 9 GRILL AND DINE PAVILION
- MULTI-FITNESS STATION
  - RAIN SHOWER
  - B ACCESSIBLE TOILET