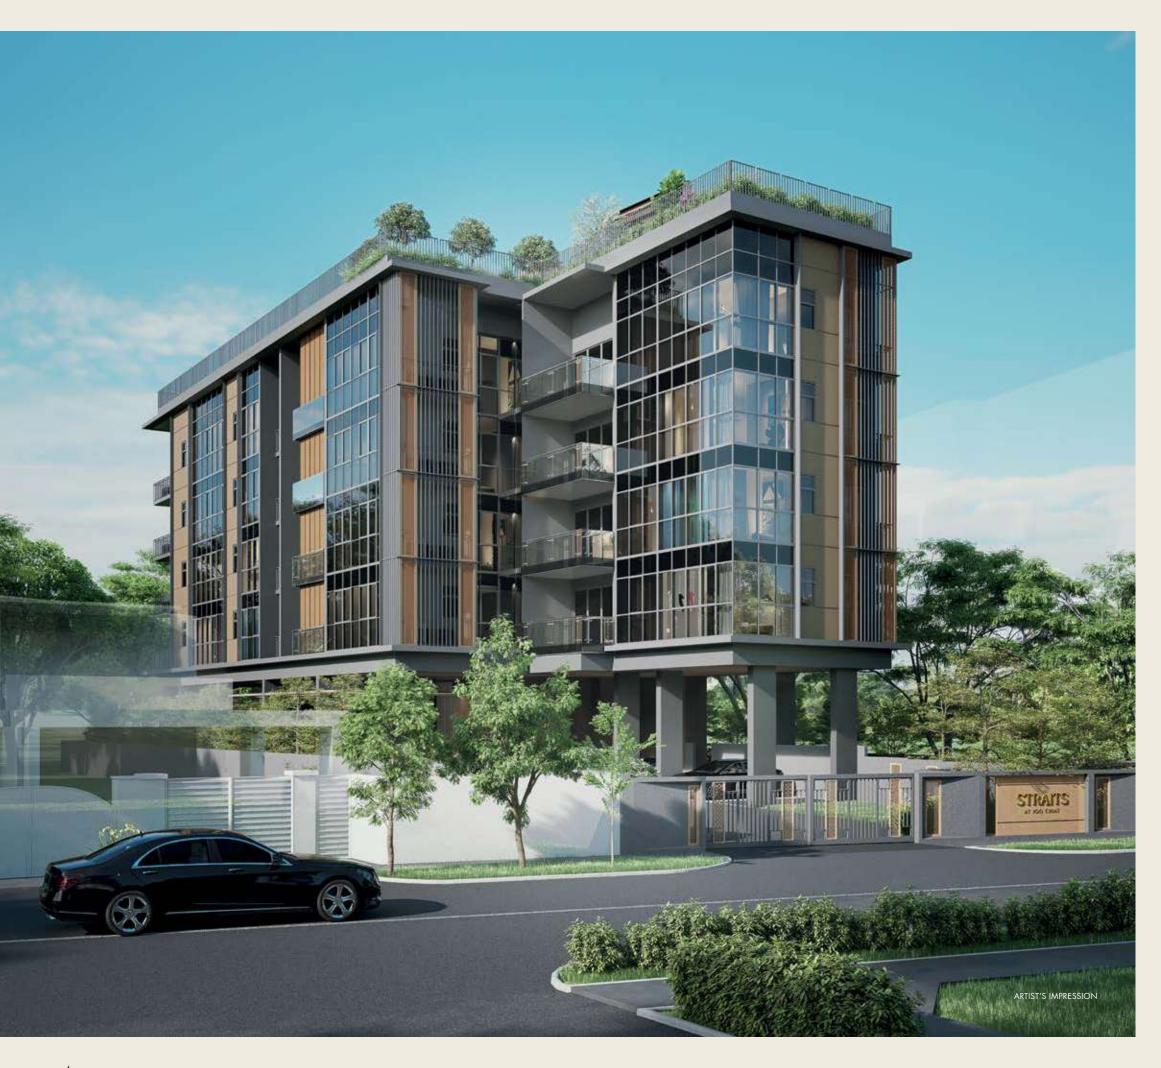

#### ANOTHER FREEHOLD HERITAGE DEVELOPMENT

BY ROXY-PACIFIC HOLDINGS PTE LTD

Straits at Joo Chiat is a rare collection of 16 freehold residences located in the vibrant heart of District 15. Perfectly designed to embody the best of east-side living, the distinctive development stands out for its modern expression of Joo Chiat's rich Peranakan culture. Every detail is artfully imbued with elegant touches of contemporary Peranakan style, creating a harmonious blend of refinement and heritage that transforms each 3 to 5 bedroom residence into a stylish and tranquil oasis, perfectly suited for the discerning tastes of today's savvy homeowners. A curated selection of facilities can also be found across the development, offering residents an idyllic lifestyle. Straits at Joo Chiat — the address to experience the best side of east-side living.

## CONTEMPORARY PERANAKAN

Legacy and Modernity

Nestled within a rich Peranakan enclave, *Straits at Joo Chiat* thoughtfully captures the essence of Peranakan heritage with meticulous attention to detail, bringing to life the area's rich cultural tapestry. From the building facade that blends contemporary textures and patterns inspired by Peranakan motifs, to exquisite features like patterned tiles, screens, and vent block walls, *Straits at Joo Chiat* is a masterful harmony of nostalgia and elegance. Experience modern Peranakan lifestyle at your new home in *Straits at Joo Chiat*.