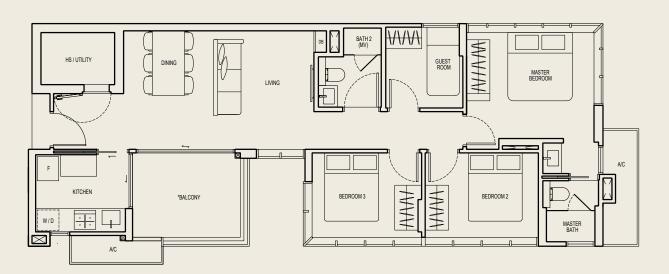

# 3 BEDROOM + STUDY

TYPE AS \* 92 SQM #02-02 TO #05-02

All floor areas indicated are inclusive of AC Ledge and Balcony. All floor areas are estimate only and subject to final survey. All floor plans are subject to changes as may be required or approved by the relevant authorities.

\* The Balcony shall not be enclosed. Only approved balcony screens are to be used. For an illustration of the approved balcony screen, please refer to page 57 of this Brochure.