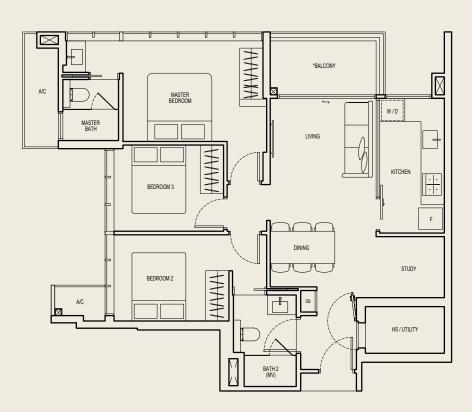

# 3 BEDROOM + STUDY

TYPE AS \* 92 SQM #02-02 TO #05-02

All floor areas indicated are inclusive of AC Ledge and Balcony. All floor areas are estimate only and subject to final survey. All floor plans are subject to changes as may be required or approved by the relevant authorities.