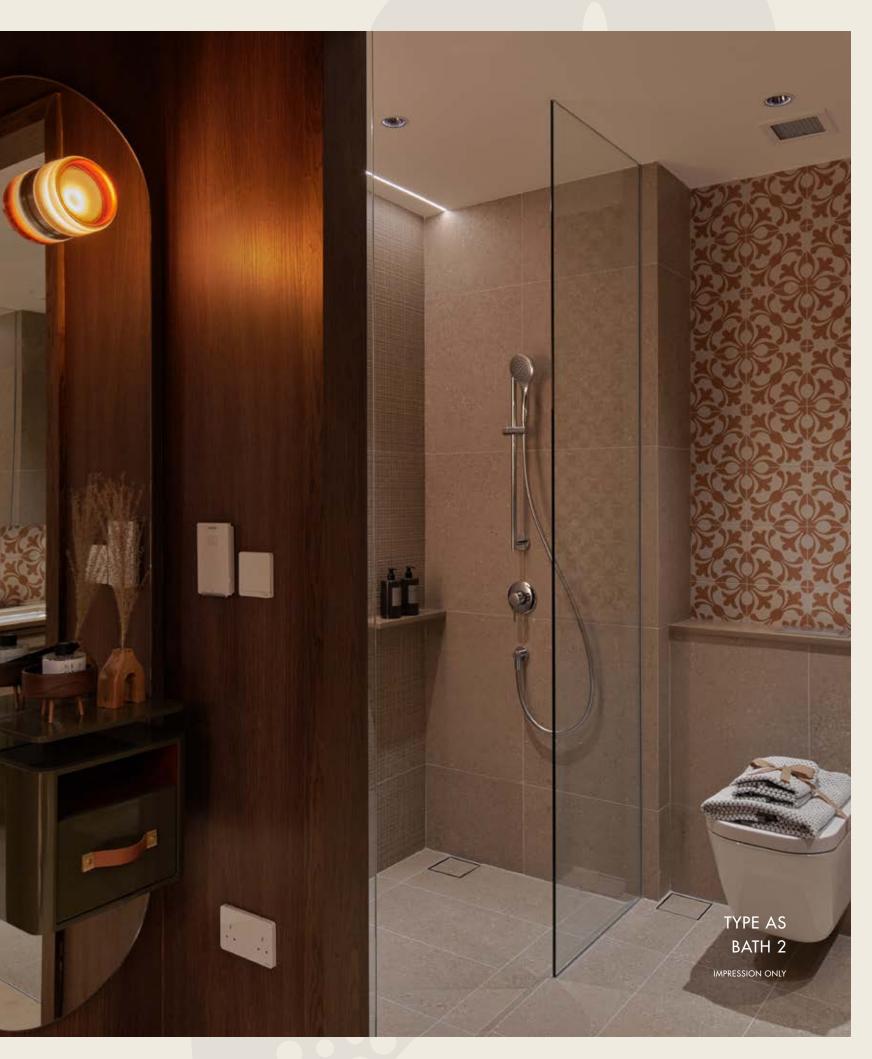

# MATERIAL & FINISHES

- LIVING / DINING / KITCHEN / BALCONY FLOOR TILES
- 2 KITCHEN
  COUNTERTOP / BACKSPLASH
- COMMON BATH / KITCHEN ACCENT TILES
- 4 COMMON BATH VANITY TOP
- 5 COMMON BATH
  SHOWER AREA FEATURE WALL TILES
- 6 COMMON BATH FLOOR TILES / WALL TILES
- 7 MASTER BATH VANITY AREA ACCENT TILES
- 8 MASTER BATH VANITY TOP
- 9 MASTER BATH
  SHOWER AREA FEATURE WALL TILES
- 10 MASTER BATH FLOOR TILES / WALL TILES
- 11 BEDROOM VINYL FLOORING
- WARDROBE / DB / KITCHEN TOP HUNG CABINET LAMINATE
- MASTER BATH VANITY CABINET LAMINATE
- KITCHEN BOTTOM CABINET LAMINATE
- COMMON BATH VANITY CABINET LAMINATE

The material palette is especially chosen to reflect the rich heritage of the Peranakan tradition. The focal points include the kitchen flooring and accent feature walls in the bathroom, each infused with elegant details.