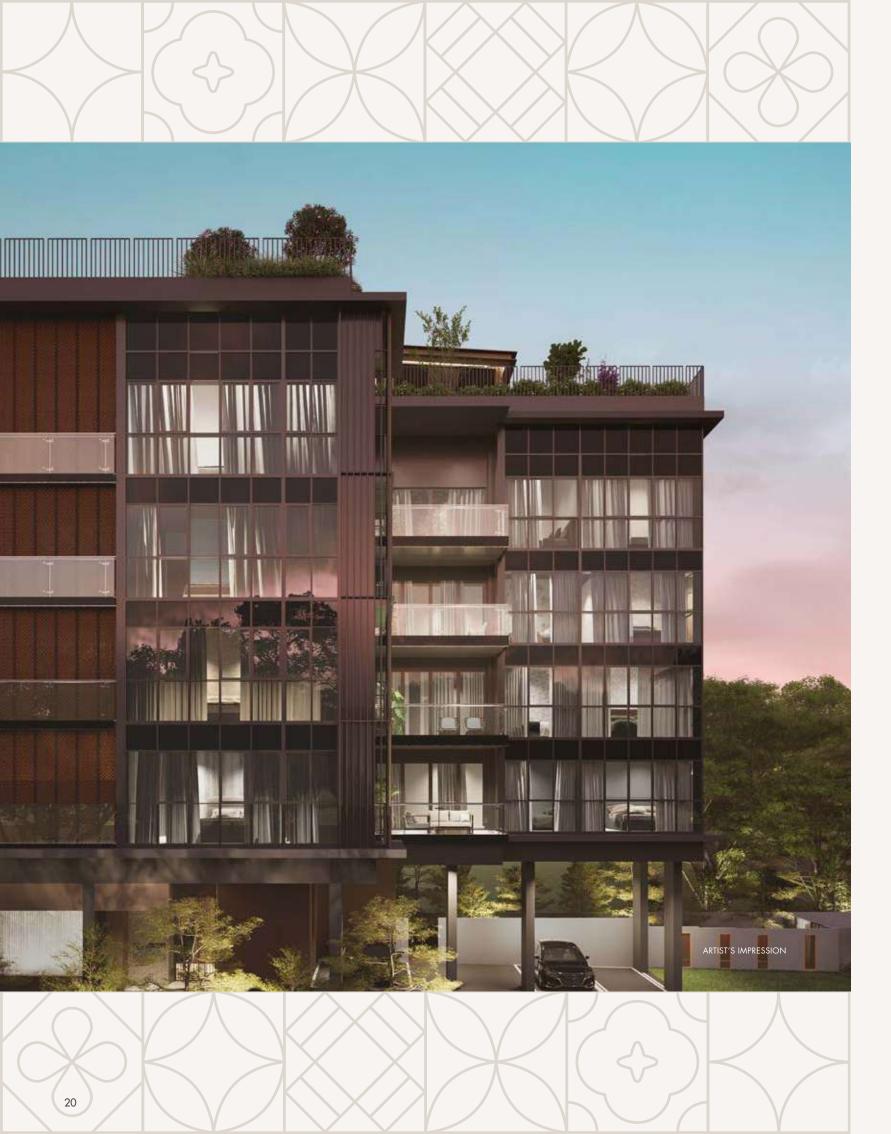

#### ANOTHER FREEHOLD HERITAGE DEVELOPMENT

BY ROXY-PACIFIC HOLDINGS PTE LTD

Straits at Joo Chiat is a rare collection of 16 freehold residences located in the vibrant heart of District 15. Perfectly designed to embody the best of east-side living, the distinctive development stands out for its modern expression of Joo Chiat's rich Peranakan culture. Every detail is artfully imbued with elegant touches of contemporary Peranakan style, creating a harmonious blend of refinement and heritage that transforms each 3 to 5 bedroom residence into a stylish and tranquil oasis, perfectly suited for the discerning tastes of today's savvy homeowners. A curated selection of facilities can also be found across the development, offering residents an idyllic lifestyle. Straits at Joo Chiat — the address to experience the best side of east-side living.

## CONTEMPORARY PERANAKAN

Legacy and Modernity

Nestled within a rich Peranakan enclave, *Straits at Joo Chiat* thoughtfully captures the essence of Peranakan heritage with meticulous attention to detail, bringing to life the area's rich cultural tapestry. From the building facade that blends contemporary textures and patterns inspired by Peranakan motifs, to exquisite features like patterned tiles, screens, and vent block walls, *Straits at Joo Chiat* is a masterful harmony of nostalgia and elegance. Experience modern Peranakan lifestyle at your new home in *Straits at Joo Chiat*.