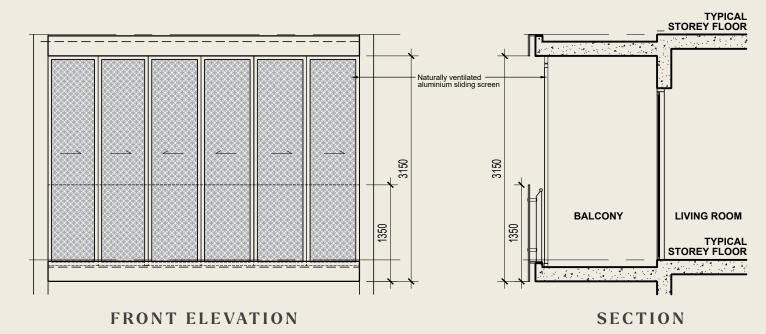

# APPROVED BALCONY SCREEN DESIGN

- 1. This drawing is for reference only. Drawings are not to scale.
- 2. The screen design is provided for aesthetic uniformity of the development.
- 3. Materials to be aluminium with powder coated finish.
- 4. Fixing details are by contractor and fixing shall not damage the existing waterproofing and structure.
- 5. Owner shall verify all dimensions prior to fabrication and commencement of work.
- 6. The balcony shall not be enclosed unless with the pre-approved balcony screen.
- 7. Purchaser may opt to have approved balcony screen installed at the balcony at the Purchaser's own cost.
- 8. Balcony screen will be provided and installed by the vendor for the unit types AS and AG only.

\* The Balcony shall not be enclosed. Only approved balcony screens are to be used. For an illustration of the approved balcony screen, please refer to page 57 of this Brochure.