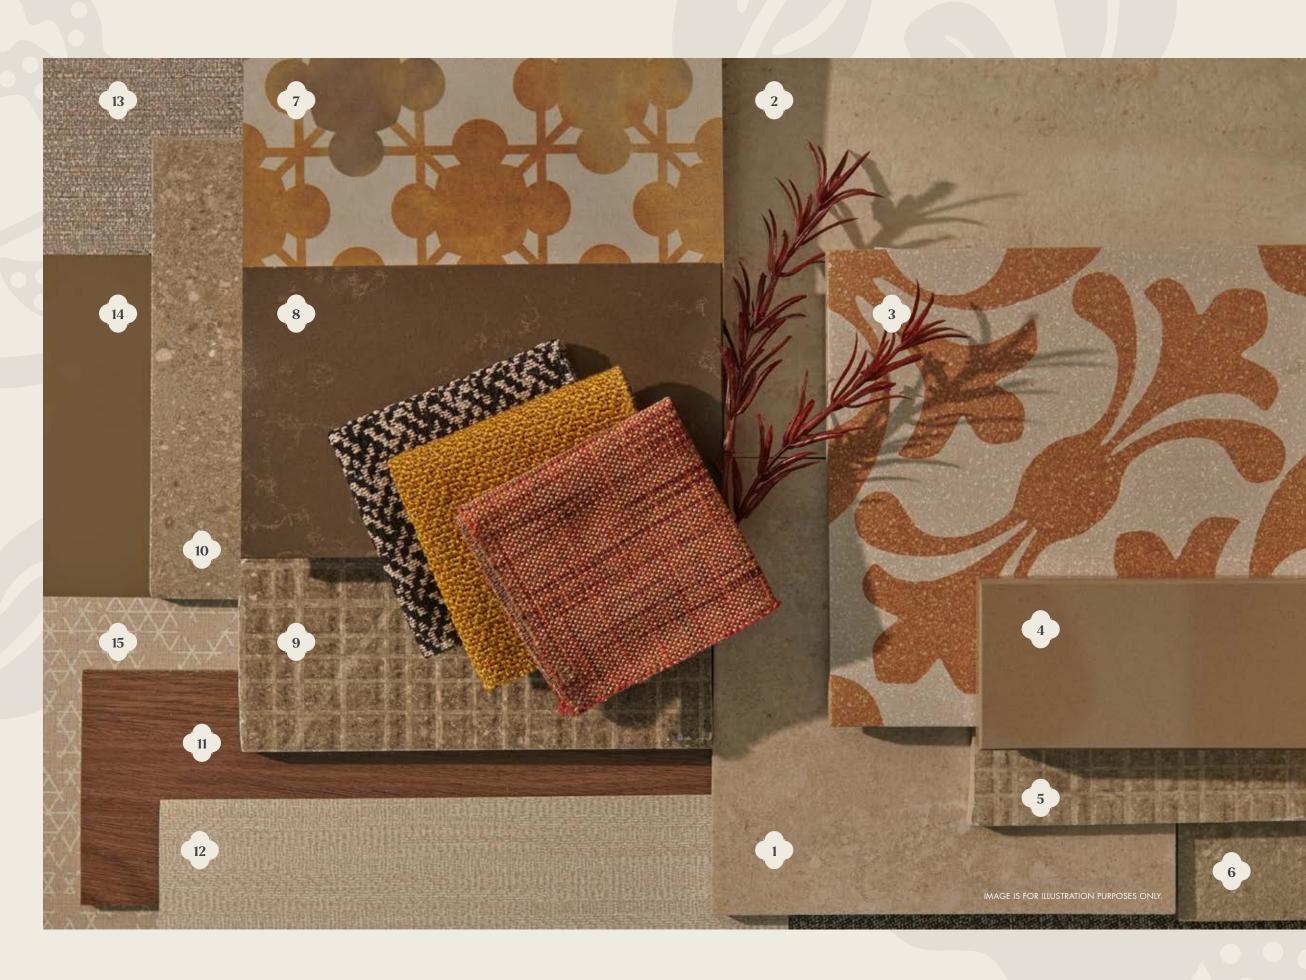

# MATERIAL & FINISHES

- LIVING / DINING / KITCHEN / BALCONY FLOOR TILES
- 2 KITCHEN
  COUNTERTOP / BACKSPLASH
- COMMON BATH / KITCHEN ACCENT TILES
- 4 COMMON BATH VANITY TOP
- 5 COMMON BATH
  SHOWER AREA FEATURE WALL TILES
- 6 COMMON BATH FLOOR TILES / WALL TILES
- 7 MASTER BATH VANITY AREA ACCENT TILES
- 8 MASTER BATH VANITY TOP
- 9 MASTER BATH
  SHOWER AREA FEATURE WALL TILES
- 10 MASTER BATH FLOOR TILES / WALL TILES
- 11 BEDROOM VINYL FLOORING
- WARDROBE / DB / KITCHEN TOP HUNG CABINET LAMINATE
- MASTER BATH VANITY CABINET LAMINATE
- KITCHEN BOTTOM CABINET LAMINATE
- COMMON BATH VANITY CABINET LAMINATE

The material palette is especially chosen to reflect the rich heritage of the Peranakan tradition. The focal points include the kitchen flooring and accent feature walls in the bathroom, each infused with elegant details.