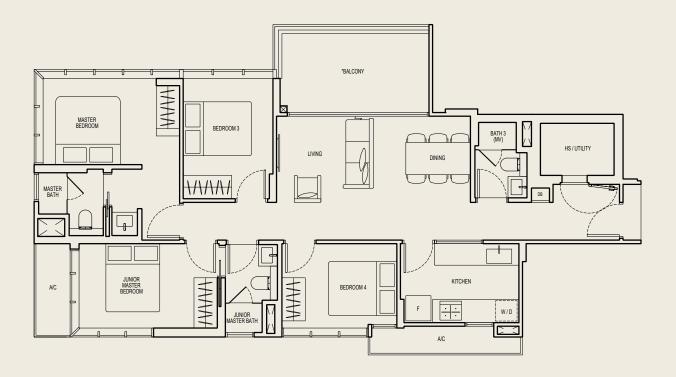

# 3 BEDROOM + STUDY

TYPE AS \* 92 SQM #02-02 TO #05-02

All floor areas indicated are inclusive of AC Ledge and Balcony. All floor areas are estimate only and subject to final survey. All floor plans are subject to changes as may be required or approved by the relevant authorities.

\* The Balcony shall not be enclosed. Only approved balcony screens are to be used. For an illustration of the approved balcony screen, please refer to page 57 of this Brochure.